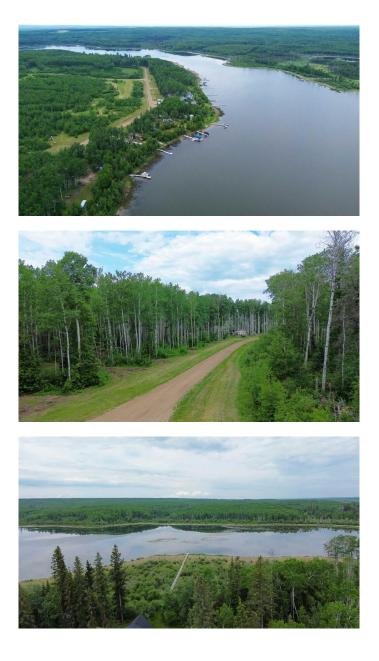

#### \$70,000

0 Bedroom, 0.00 Bathroom, Land on 0.35 Acres

NONE, Branch Lake, Saskatchewan

Hereâ€<sup>™</sup>s a rare opportunity to own a pristine 0.35-acre lakefront lot at scenic Branch Lake, nestled in northwest Saskatchewan's peaceful parkland-to-boreal transition zone. These well-treed parcels offer the serenity of a smaller, but deep, lake with northern pike and walleye in its waters. Power and phone installed to each lot boundary. Private boat launch. Experience the quiet charm of the lakeside living while staying close to the amenities available in Loon Lake, Paradise Hill, or Cold Lake. Outdoor enthusiasts will appreciate the proximity to the Bronson Forest with its year around recreation opportunities, numerous lakes, and wildlife. There is all season accessibility from either west from Loon Lake or south and east of Cold Lake from Highway 21 on secondary road #699 to RR 3243 north (approx. 4 miles). Detailed maps and signage are in place. Each lot is subject to building restrictions within 12 years of purchase to preserve the continuity and natural character of the resort community. A wholesale purchase consideration is being offered for those who would like the option of acquiring multiple lots for a family compound, or for investors looking to grow their portfolio. A proposed second phase for additional lots situated one row back is also available. GST applies. Please contact the listing office to request a detailed information package.