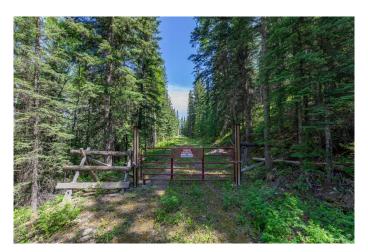

### \$163,800

0 Bedroom, 0.00 Bathroom, Land on 11.56 Acres

NONE, Rural Yellowhead County, Alberta

Over 11.5 acres of land situated just minutes from Hinton. Offering nice views of the foothills and the Athabasca River, this parcel of unserviced land would be a great recreational retreat. Located off the beaten path, but less than a 5 minute drive from town amenities, this property offers an excellent mix of seclusion and convenience. A good size portion of the property has been cleared, levelled, and topped with gravel and a couple RV stalls have been built. The bulk of the property is in it's natural state with trees, brush, and an abundance of wildlife moving along the game trails and through the clearings. A pipeline crossing agreement is properly in place for access. If you're seeking an affordable opportunity to own your own little piece of the foothills, this property could be the one!

#### **Exterior**

Lot Description Secluded, Treed, Views, Brush, Cleared