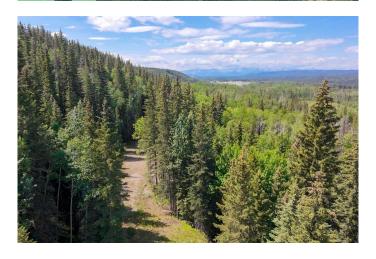

### \$163,800

0 Bedroom, 0.00 Bathroom, Land on 11.56 Acres

NONE, Rural Yellowhead County, Alberta

Over 11.5 acres of land situated just minutes from Hinton. Offering nice views of the foothills and the Athabasca River, this parcel of unserviced land would be a great recreational retreat. Located off the beaten path, but less than a 5 minute drive from town amenities, this property offers an excellent mix of seclusion and convenience. A good size portion of the property has been cleared, levelled, and topped with gravel and a couple RV stalls have been built. The bulk of the property is in it's natural state with trees, brush, and an abundance of wildlife moving along the game trails and through the clearings. A pipeline crossing agreement is properly in place for access. If you're seeking an affordable opportunity to own your own little piece of the foothills, this property could be the one!

#### **Exterior**

Lot Description Secluded, Treed, Views, Brush, Cleared