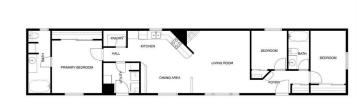

## \$219,500

3 Bedroom, 2.00 Bathroom, 1,216 sqft Mobile on 0.00 Acres

NONE, Crossfield, Alberta

Here is your GREAT OPPORTUNITY to start out, or downsize into this fantastic well maintained 3 bedroom 2 bathroom AIR **CONDITIONED** home in Crossfield Mobile Estates, the nicest mobile home park in the area. This home offers a bright open floor plan with a spacious kitchen that boasts a good sized pantry, additional storage in the dining area's china cabinet, a large picture window overlooking your private fenced yard and a corner gas fireplace in the living room, and a jetted tub in the ensuite. The single garage is the added bonus!!! The lot rent of \$655.00 per month includes the driveway snow removal. Move in and enjoy a more carefree lifestyle!

#### **Essential Information**

MLS®# A2234571 Price \$219,500

3 **Bedrooms** 2.00 **Bathrooms** 

**Full Baths** 2

Square Footage 1,216 Acres 0.00 Year Built 1998 Type

Style Single Wide Mobile Home

Mobile Sub-Type Mobile