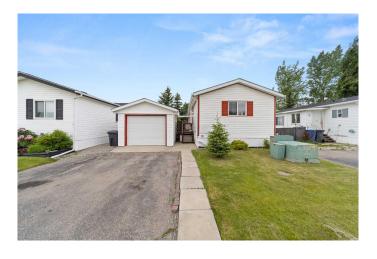

## \$219,500

3 Bedroom, 2.00 Bathroom, 1,216 sqft Mobile on 0.00 Acres

NONE, Crossfield, Alberta

Here is your GREAT OPPORTUNITY to start out, or downsize into this fantastic well maintained 3 bedroom 2 bathroom AIR **CONDITIONED** home in Crossfield Mobile Estates, the nicest mobile home park in the area. This home offers a bright open floor plan with a spacious kitchen that boasts a good sized pantry, additional storage in the dining area's china cabinet, a large picture window overlooking your private fenced yard and a corner gas fireplace in the living room, and a jetted tub in the ensuite. The single garage is the added bonus!!! The lot rent of \$655.00 per month includes the driveway snow removal. Move in and enjoy a more carefree lifestyle!

## **Amenities**

Parking Spaces 3

Parking Garage Door Opener, Concrete Driveway, Driveway, Front Drive, Single

Garage Detached

# of Garages 1