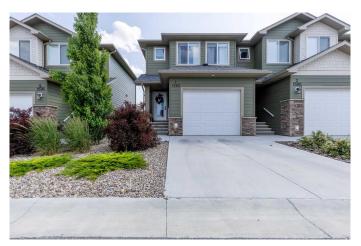

# \$395,000 - 1, 1580 Stafford Drive N, Lethbridge

MLS® #A2234508

## \$395,000

2 Bedroom, 3.00 Bathroom, 988 sqft Residential on 0.04 Acres

Stafford Manor, Lethbridge, Alberta

End unit townhome in a fantastic, accessible location! Close proximity to amenities and backing onto the coulees, this fully finished 2 storey home is a turn-key, low maintenance dream! The main floor is a bright and welcoming space that offers an open concept living, dining and kitchen area with a walk-in pantry, quartz counters and tremendous views! Heading upstairs there are 2 well sized bedrooms, along with a 4 piece bathroom and a 3 piece ensuite that boasts a huge (and gorgeous) walk-in tiled shower. The finished basement offers a family room, laundry room and 3 piece bathroom with yet another walk-in tiled shower. The patio in your backyard has a gazebo to enjoy the south-facing view.