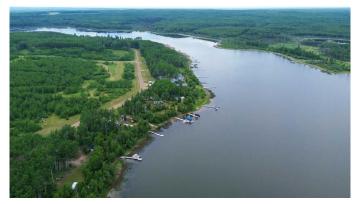

### \$69,000

0 Bedroom, 0.00 Bathroom, Land on 0.27 Acres

NONE, Branch Lake, Saskatchewan

Here's a rare opportunity to own a pristine 0.27-acre lakefront lot at scenic Branch Lake. nestled in northwest Saskatchewan's peaceful parkland-to-boreal transition zone. These well-treed parcels offer the serenity of a smaller, but deep, lake with northern pike and walleye in its waters. Power and phone installed to each lot boundary. Private boat launch. Experience the quiet charm of the lakeside living while staying close to the amenities available in Loon Lake, Paradise Hill, or Cold Lake. Outdoor enthusiasts will appreciate the proximity to the Bronson Forest with its year around recreation opportunities, numerous lakes, and wildlife. There is all season accessibility from either west from Loon Lake or south and east of Cold Lake from Highway 21 on secondary road #699 to RR 3243 north (approx. 4 miles). Detailed maps and signage are in place. Each lot is subject to building restrictions within 12 years of purchase to preserve the continuity and natural character of the resort community. A wholesale purchase consideration is being offered for those who would like the option of acquiring multiple lots for a family compound, or for investors looking to grow their portfolio. A proposed second phase for additional lots situated one row back is also available. GST applies. Please contact the listing office to request a detailed information package.