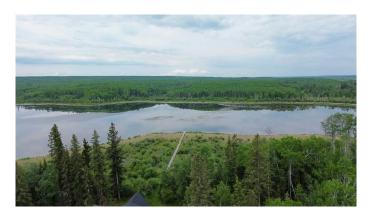

### \$69,000

0 Bedroom, 0.00 Bathroom, Land on 0.27 Acres

NONE, Branch Lake, Saskatchewan

Here's a rare opportunity to own a pristine 0.27-acre lakefront lot at scenic Branch Lake. nestled in northwest Saskatchewan's peaceful parkland-to-boreal transition zone. These well-treed parcels offer the serenity of a smaller, but deep, lake with northern pike and walleye in its waters. Power and phone installed to each lot boundary. Private boat launch. Experience the quiet charm of the lakeside living while staying close to the amenities available in Loon Lake, Paradise Hill, or Cold Lake. Outdoor enthusiasts will appreciate the proximity to the Bronson Forest with its year around recreation opportunities, numerous lakes, and wildlife. There is all season accessibility from either west from Loon Lake or south and east of Cold Lake from Highway 21 on secondary road #699 to RR 3243 north (approx. 4 miles). Detailed maps and signage are in place. Each lot is subject to building restrictions within 12 years of purchase to preserve the continuity and natural character of the resort community. A wholesale purchase consideration is being offered for those who would like the option of acquiring multiple lots for a family compound, or for investors looking to grow their portfolio. A proposed second phase for additional lots situated one row back is also available. GST applies. Please contact the listing office to request a detailed information package.