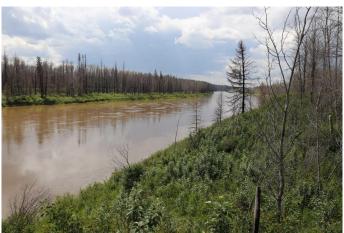

# \$225,000

0 Bedroom, 0.00 Bathroom, Land on 9.60 Acres

NONE, Rural Yellowhead County, Alberta

Unique one of kind 9.6 acres right on the McLeod River. About 1100 feet of frontage. Acreage has all the services...well (30 ft.), gas, power and septic system. Located about 35 miles NE of Edson.

#### **Amenities**

Utilities Electricity Paid For, Natural Gas Paid

Waterfront River Access, River Front