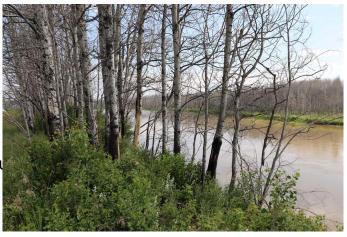

# \$225,000

0 Bedroom, 0.00 Bathroom, Land on 9.60 Acres

NONE, Rural Yellowhead County, Alberta

Unique one of kind 9.6 acres right on the McLeod River. About 1100 feet of frontage. Acreage has all the services...well (30 ft.), gas, power and septic system. Located about 35 miles NE of Edson.

#### **Amenities**

Utilities Electricity Paid For, Natural Gas Paid

Waterfront River Access, River Front