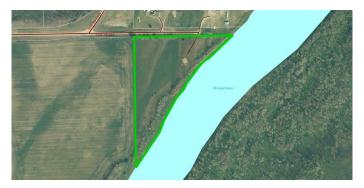

# \$225,000

0 Bedroom, 0.00 Bathroom, Land on 9.60 Acres

NONE, Rural Yellowhead County, Alberta

Unique one of kind 9.6 acres right on the McLeod River. About 1100 feet of frontage. Acreage has all the services...well (30 ft.), gas, power and septic system. Located about 35 miles NE of Edson.

#### **Amenities**

Utilities Electricity Paid For, Natural Gas Paid

Waterfront River Access, River Front