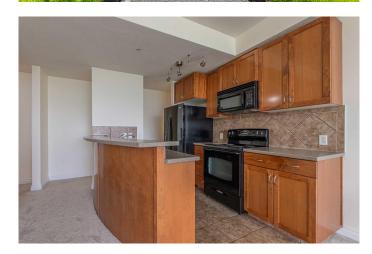

This stunning 1-bedroom + den/workspace condo is an exceptional third-floor end unit offering spectacular park views. With 9' ceilings and an open-concept layout, it's perfect for both everyday living and entertaining. The modern kitchen features warm honey maple cabinets, a stylish black appliance package, and a flush island countertop ideal for casual dining. The bright living area includes a cozy, centrally positioned fireplace and expansive south-facing windows that flood the space with natural light. The open den offers an ideal spot for a home office, and the covered balcony overlooks Murdoch Park.