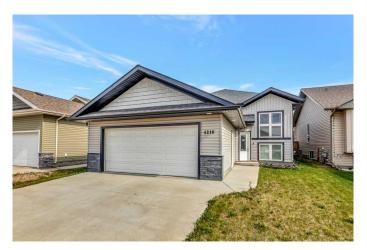

### \$414,900

4 Bedroom, 3.00 Bathroom, 1,235 sqft Residential on 0.12 Acres

Larsen Grove, Lloydminster, Saskatchewan

Welcome to 4210 40 Streetâ€"tucked in a quiet cul-de-sac on the Saskatchewan side and just steps from walking trails. This bi-level home features a unique floor plan with a spacious front entry and convenient main floor laundry. The open-concept main level includes a bright living space, kitchen, and dining area, plus two bedrooms and a full bath. The master is spacious with a walkin and ensuite. Downstairs, you'II find a massive second living area and two additional bedroomsâ€"perfect for growing families or guests. There is a full bathroom and ample storage. The yard is fully fenced, and the double attached garage adds extra convenience. A great mix of space, location, and potential. Seller makes no warrants or representations. Schedule A must accompany all offers.