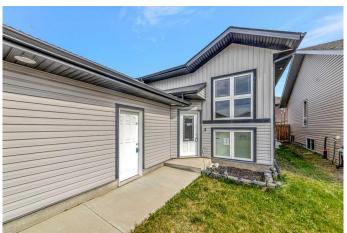

### \$414,900

4 Bedroom, 3.00 Bathroom, 1,235 sqft Residential on 0.12 Acres

Larsen Grove, Lloydminster, Saskatchewan

Welcome to 4210 40 Streetâ€"tucked in a quiet cul-de-sac on the Saskatchewan side and just steps from walking trails. This bi-level home features a unique floor plan with a spacious front entry and convenient main floor laundry. The open-concept main level includes a bright living space, kitchen, and dining area, plus two bedrooms and a full bath. The master is spacious with a walkin and ensuite. Downstairs, you'II find a massive second living area and two additional bedroomsâ€"perfect for growing families or guests. There is a full bathroom and ample storage. The yard is fully fenced, and the double attached garage adds extra convenience. A great mix of space, location, and potential. Seller makes no warrants or representations. Schedule A must accompany all offers.