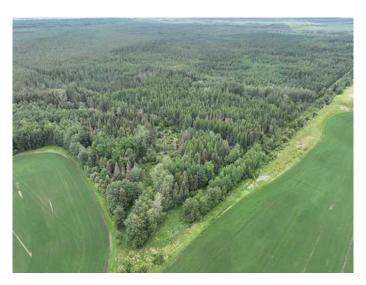

#### \$159,000

0 Bedroom, 0.00 Bathroom, Land on 160.00 Acres

NONE, Rural Athabasca County, Alberta

Recreation Quarter in Athabasca County. North of Athabasca on Highway 813. Full bush quarter with lots of marketable size spruce. Half mile off the road makes this the ultimate hunting parcel. Access for viewing is by foot following a draining corridor. The last photo shows the walking path and directions.