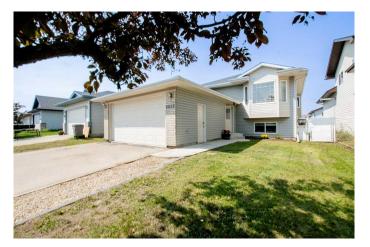

# \$399,900 - 6022 88 Street, Grande Prairie

MLS® #A2233987

#### \$399,900

4 Bedroom, 3.00 Bathroom, 1,160 sqft Residential on 0.11 Acres

Countryside South., Grande Prairie, Alberta

Welcome to the perfect family home nestled in the heart of Countryside South. Ideally located just steps from parks, walking trails, and green spaces. This gem backs onto an easement, offering added privacy. Inside, the main floor features three comfortable bedrooms. including a primary suite with its own ensuite bathroom. The spacious kitchen opens onto a covered deck â€" perfect for summer BBQs and morning coffee â€"and flows seamlessly into a bright and inviting living room where the whole family can unwind. Downstairs, the finished basement offers a generous living area, an additional bedroom, a large office or flex room to suit your lifestyle, a huge oversized laundry room, and ample storage space to keep everything organized. The backyard is fully fenced and landscaped, ready for kids, pets, or entertaining. This home checks all the boxes for a growing family looking for comfort, convenience, and space to thrive. Message your favourite agent to view before it's to late!

### Exterior

| Exterior Features | Garden, Lighting, Private Yard, Storage                          |
|-------------------|------------------------------------------------------------------|
| Lot Description   | Back Yard, Front Yard, Garden, Landscaped, Lawn, Rectangular Lot |
| Roof              | Asphalt Shingle                                                  |
| Construction      | Stone, Vinyl Siding                                              |
| Foundation        | Poured Concrete                                                  |