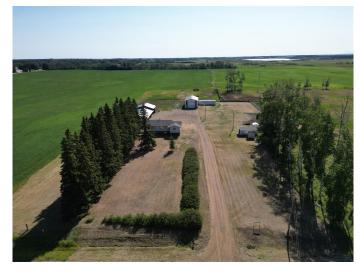

#### \$620,000

5 Bedroom, 2.00 Bathroom, 1,172 sqft Residential on 10.00 Acres

NONE, La Crete, Alberta

10 Acres of Opportunity â€" Just Minutes from La Crete! Welcome to this incredible 10-acre property located just 1.5 miles south of La Crete, offering the perfect blend of rural privacy and town convenience. Whether you're looking for a hobby farm, a place to raise animals, or just extra space to spread out, this property has it all! The home sits on a full basement and features nearly 1,200 sq/ft per floor, with a total of 5 bedrooms and 2 bathrooms. The kitchen has been nicely updated with plenty of cabinets, and comes complete with all appliances as seen. Enjoy a spacious dining area, a cozy living room with a built-in A/C wall unit, and the comfort of both in-floor heating and forced air. The basement also includes a cold storage room, adding to the home's practicality. Outside, the opportunities continue with a 30' x 50' heated shop offers great workspace or storage, A skid shack setup for dog breeding or kenneling and multiple outbuildings for additional storage or utility use. Fenced pasture areas and a dugout that supplies water to both the cattle waterer and the garden are a great bonus too! This is a move-in ready acreage that has seen many updates, with a functional layout and features perfect for small-scale farming, pet lovers, or anyone seeking country living close to town. Immediate possession available, Come experience the freedom and opportunity this property offersâ€"book your showing today!