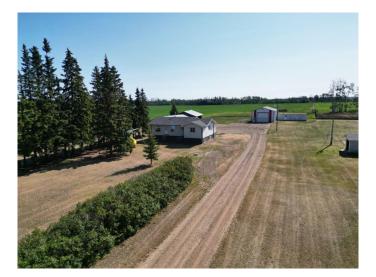

#### \$620,000

5 Bedroom, 2.00 Bathroom, 1,172 sqft Residential on 10.00 Acres

NONE, La Crete, Alberta

10 Acres of Opportunity â€" Just Minutes from La Crete! Welcome to this incredible 10-acre property located just 1.5 miles south of La Crete, offering the perfect blend of rural privacy and town convenience. Whether you're looking for a hobby farm, a place to raise animals, or just extra space to spread out, this property has it all! The home sits on a full basement and features nearly 1,200 sq/ft per floor, with a total of 5 bedrooms and 2 bathrooms. The kitchen has been nicely updated with plenty of cabinets, and comes complete with all appliances as seen. Enjoy a spacious dining area, a cozy living room with a built-in A/C wall unit, and the comfort of both in-floor heating and forced air. The basement also includes a cold storage room, adding to the home's practicality. Outside, the opportunities continue with a 30' x 50' heated shop offers great workspace or storage, A skid shack setup for dog breeding or kenneling and multiple outbuildings for additional storage or utility use. Fenced pasture areas and a dugout that supplies water to both the cattle waterer and the garden are a great bonus too! This is a move-in ready acreage that has seen many updates, with a functional layout and features perfect for small-scale farming, pet lovers, or anyone seeking country living close to town. Immediate possession available, Come experience the freedom and opportunity this property offersâ€"book your showing today!