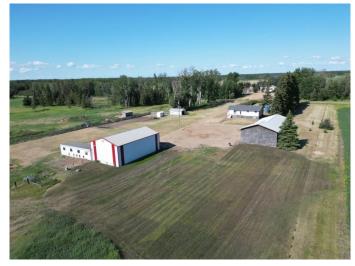

#### \$620,000

5 Bedroom, 2.00 Bathroom, 1,172 sqft Residential on 10.00 Acres

NONE, La Crete, Alberta

10 Acres of Opportunity â€" Just Minutes from La Crete! Welcome to this incredible 10-acre property located just 1.5 miles south of La Crete, offering the perfect blend of rural privacy and town convenience. Whether you're looking for a hobby farm, a place to raise animals, or just extra space to spread out, this property has it all! The home sits on a full basement and features nearly 1,200 sq/ft per floor, with a total of 5 bedrooms and 2 bathrooms. The kitchen has been nicely updated with plenty of cabinets, and comes complete with all appliances as seen. Enjoy a spacious dining area, a cozy living room with a built-in A/C wall unit, and the comfort of both in-floor heating and forced air. The basement also includes a cold storage room, adding to the home's practicality. Outside, the opportunities continue with a 30' x 50' heated shop offers great workspace or storage, A skid shack setup for dog breeding or kenneling and multiple outbuildings for additional storage or utility use. Fenced pasture areas and a dugout that supplies water to both the cattle waterer and the garden are a great bonus too! This is a move-in ready acreage that has seen many updates, with a functional layout and features perfect for small-scale farming, pet lovers, or anyone seeking country living close to town. Immediate possession available, Come experience the freedom and opportunity this property offersâ€"book your showing today!