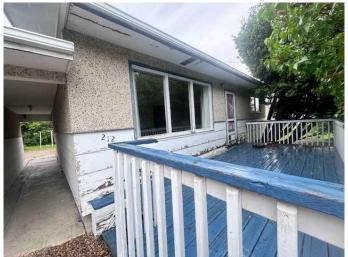

# \$99,900

3 Bedroom, 1.00 Bathroom, 768 sqft Residential on 0.22 Acres

NONE, Paradise Hill, Saskatchewan

Cute home in the town of Paradise Hill this home features 2 bedrooms and a bathroom on the main floor with main floor laundry in the one bedrooms which could be put back in the basement. The bathroom has a large tub that is easy to get in and out of for older people. The basement has potential with a bedroom and a living room that just need to be finished. There is a 14x 24 detached garage an a large private yard. Come and check it out

#### **Exterior**

Exterior Features Private Yard

Lot Description Back Yard, Front Yard, Lawn

Roof Asphalt Shingle
Construction Wood Frame

Foundation Poured Concrete