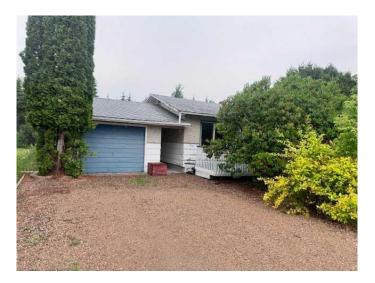

# \$99,900

3 Bedroom, 1.00 Bathroom, 768 sqft Residential on 0.22 Acres

NONE, Paradise Hill, Saskatchewan

Cute home in the town of Paradise Hill this home features 2 bedrooms and a bathroom on the main floor with main floor laundry in the one bedrooms which could be put back in the basement. The bathroom has a large tub that is easy to get in and out of for older people. The basement has potential with a bedroom and a living room that just need to be finished. There is a 14x 24 detached garage an a large private yard. Come and check it out

# **Amenities**

Parking Spaces 4

Parking Single Garage Detached

#### **Exterior**

Exterior Features Private Yard

Lot Description Back Yard, Front Yard, Lawn

Roof Asphalt Shingle
Construction Wood Frame

Foundation Poured Concrete