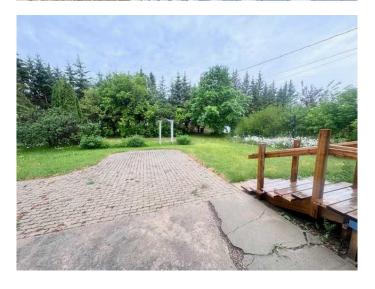

# \$99,900

3 Bedroom, 1.00 Bathroom, 768 sqft Residential on 0.22 Acres

NONE, Paradise Hill, Saskatchewan

Cute home in the town of Paradise Hill this home features 2 bedrooms and a bathroom on the main floor with main floor laundry in the one bedrooms which could be put back in the basement. The bathroom has a large tub that is easy to get in and out of for older people. The basement has potential with a bedroom and a living room that just need to be finished. There is a 14x 24 detached garage an a large private yard. Come and check it out

#### **Exterior**

Exterior Features Private Yard

Lot Description Back Yard, Front Yard, Lawn

Roof Asphalt Shingle
Construction Wood Frame

Foundation Poured Concrete