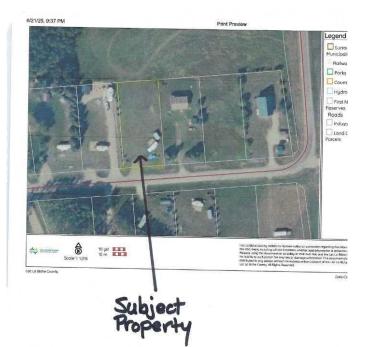

#### **Community Information**

| Address     | 114, 14457 683 Township |
|-------------|-------------------------|
| Subdivision | Poplar Point            |
| City        | Lac La Biche County     |
| County      | Lac La Biche County     |
| Province    | Alberta                 |
| Postal Code | T0A 2T0                 |