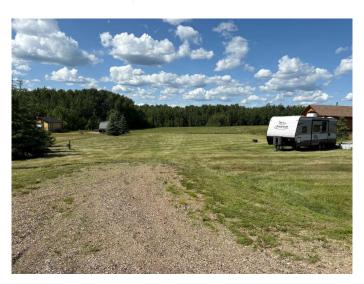

### \$89,900

0 Bedroom, 0.00 Bathroom, Land on 0.48 Acres

Poplar Point, Lac La Biche County, Alberta

Ideally suited recreational or residential partially treed .48 acre lot just a hop, skip and a jump from Lac La Biche lake in the popular Poplar Point subdivision. Sellers are including a 30' Jayco mobile holiday home that would be ideal to live in while you build your forever dream home.