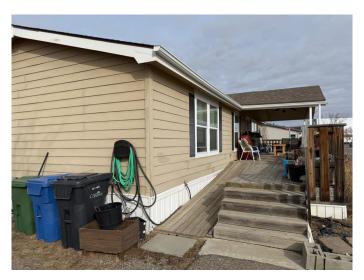

#### \$184,900

3 Bedroom, 2.00 Bathroom, 1,248 sqft Mobile on 0.00 Acres

NONE, Coaldale, Alberta

STATION GROUNDS!!! WELL KEPT MOBILE ,3 BEDROOMS ,2 FULL BATHROOMS , AND OFF STREET PARKING. SPRAWLING OPEN FLOOR PLAN , WITH AN ENTERTAINERS KITCHEN , FEATURING LOADS OF CABINET SPACE AND A GENEROUS SIZED ISLAND., FEATURES INCUDE , A "RARE" .... ALL DRYWALL!!! AND AN EXTREMELY MASSIVE FRONT COVERED DECK WITH EVEN A WHEELCHAIR RAMP. PAD RENTAL \$475.00

#### **Exterior**

Roof Asphalt Shingle