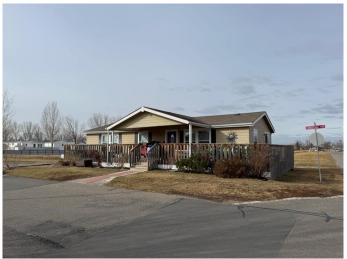

#### \$184,900

3 Bedroom, 2.00 Bathroom, 1,248 sqft Mobile on 0.00 Acres

NONE, Coaldale, Alberta

STATION GROUNDS!!! WELL KEPT MOBILE ,3 BEDROOMS ,2 FULL BATHROOMS , AND OFF STREET PARKING. SPRAWLING OPEN FLOOR PLAN , WITH AN ENTERTAINERS KITCHEN , FEATURING LOADS OF CABINET SPACE AND A GENEROUS SIZED ISLAND., FEATURES INCUDE , A "RARE" .... ALL DRYWALL!!! AND AN EXTREMELY MASSIVE FRONT COVERED DECK WITH EVEN A WHEELCHAIR RAMP. PAD RENTAL \$475.00

#### **Amenities**

Parking Spaces 2

Parking Off Street, Parking Pad