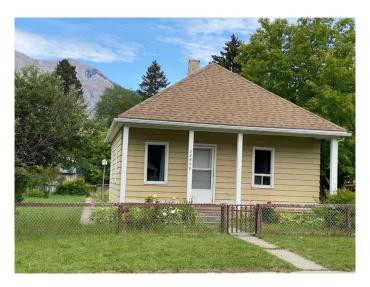

# \$375,000 - 20630 25 Avenue, Bellevue

MLS® #A2233689

### \$375,000

2 Bedroom, 1.00 Bathroom, 735 sqft Residential on 0.14 Acres

NONE, Bellevue, Alberta

Great location on Bellevue's DAIRY ROAD! Spacious yard has beautiful mountain views and well established trees and shrubs. Vinyl plank flooring with fresh paint enhance the bright and sunny interior of this very solid home. Roofing has recently been redone. Electrical panel has been upgraded to 100 amp service and water tank has also been replaced. House has concrete basement which offers plenty of extra storage plus laundry facilities. Sturdy back shed with an overhead door will house your quad and plenty of miscellaneous items. Dairy Road is one of the most coveted locations within the Crowsnest Pass. You are just a few minutes walk from downtown Bellevue's many amenities. Quick possession is possible. Call your real estate agent to view.