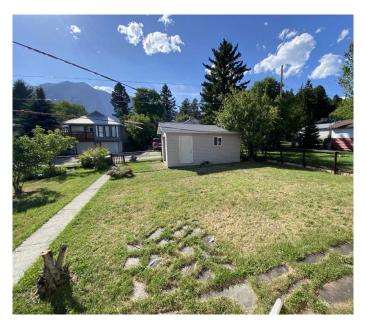

### \$375,000

2 Bedroom, 1.00 Bathroom, 735 sqft Residential on 0.14 Acres

NONE, Bellevue, Alberta

Great location on Bellevue's DAIRY ROAD! Spacious yard has beautiful mountain views and well established trees and shrubs. Vinyl plank flooring with fresh paint enhance the bright and sunny interior of this very solid home. Roofing has recently been redone. Electrical panel has been upgraded to 100 amp service and water tank has also been replaced. House has concrete basement which offers plenty of extra storage plus laundry facilities. Sturdy back shed with an overhead door will house your quad and plenty of miscellaneous items. Dairy Road is one of the most coveted locations within the Crowsnest Pass. You are just a few minutes walk from downtown Bellevue's many amenities. Quick possession is possible. Call your real estate agent to view.

#### **Exterior**

Exterior Features Storage

Lot Description Back Lane, Back Yard, Landscaped, Rectangular Lot

Roof Asphalt Shingle

Construction Aluminum Siding, Mixed

Foundation Poured Concrete