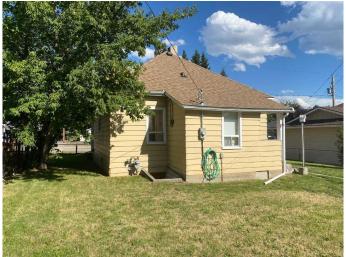

### \$375,000

2 Bedroom, 1.00 Bathroom, 735 sqft Residential on 0.14 Acres

NONE, Bellevue, Alberta

Great location on Bellevue's DAIRY ROAD! Spacious yard has beautiful mountain views and well established trees and shrubs. Vinyl plank flooring with fresh paint enhance the bright and sunny interior of this very solid home. Roofing has recently been redone. Electrical panel has been upgraded to 100 amp service and water tank has also been replaced. House has concrete basement which offers plenty of extra storage plus laundry facilities. Sturdy back shed with an overhead door will house your quad and plenty of miscellaneous items. Dairy Road is one of the most coveted locations within the Crowsnest Pass. You are just a few minutes walk from downtown Bellevue's many amenities. Quick possession is possible. Call your real estate agent to view.

#### **Exterior**

Exterior Features Storage

Lot Description Back Lane, Back Yard, Landscaped, Rectangular Lot

Roof Asphalt Shingle

Construction Aluminum Siding, Mixed

Foundation Poured Concrete