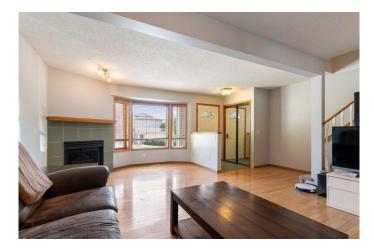

Step inside to find a thoughtfully designed layout featuring a welcoming foyer, a generous living room with a cozy fireplace, and large windows that flood the space with natural light. The well-appointed kitchen is bright and open, has ample cabinetry, and a breakfast nook that opens onto a private patioâ€"perfect for morning coffee or evening relaxation. Upstairs, you'II find three bedrooms, including a primary suite with access to a 2-piece ensuite bath. The finished basement offers additional living space that can serve as a media room, home gym, office, or rec room. Additionally, this home has central Air Conditioning for those hot summer days, and has had the POLY-B professionally removed and replaced.

| Cooling         | Central Air      |
|-----------------|------------------|
| Fireplace       | Yes              |
| # of Fireplaces | 1                |
| Fireplaces      | Gas, Living Room |
| Has Basement    | Yes              |
| Basement        | Finished, Full   |