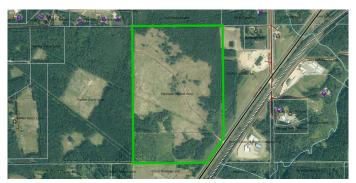

## \$499,999

0 Bedroom, 0.00 Bathroom, Land on 106.11 Acres

NONE, Edson, Alberta

106.11 acres on pavement (Hwy 748 E Bear Lake Hwy) and 4 miles from town center. 1 mile from town limits. Road built and right to building site.

## **Community Information**

Address 53428 A Range Road 170

Subdivision NONE

City Edson

County Yellowhead County

Province Alberta

Postal Code T7E 1V7