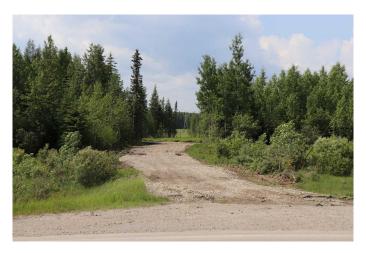

## \$499,999

0 Bedroom, 0.00 Bathroom, Land on 106.11 Acres

NONE, Edson, Alberta

106.11 acres on pavement (Hwy 748 E Bear Lake Hwy) and 4 miles from town center. 1 mile from town limits. Road built and right to building site.