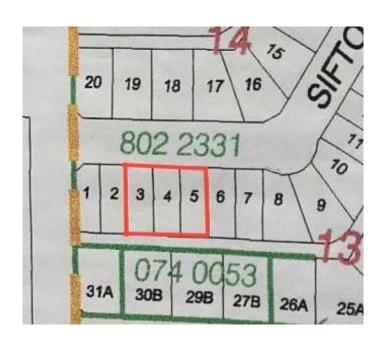

# \$22,500 - 5 Sifton Crescent, Lougheed

MLS® #A2233450

### \$22,500

0 Bedroom, 0.00 Bathroom, Land on 0.28 Acres

Lougheed, Lougheed, Alberta

Build your dream home in the quiet Village of Lougheed on these 3 lots. Easy access to Wainwright or Camrose. Enjoy the peaceful community while still having all the amenities close by. No building timeline commitment

# **Community Information**

Address 5 Sifton Crescent

Subdivision Lougheed City Lougheed

County Flagstaff County

Province Alberta
Postal Code T0B 2V0