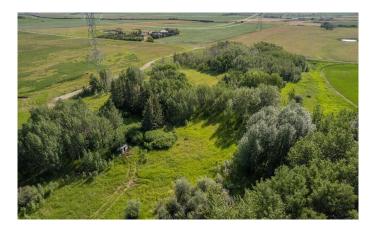

## \$499,000

0 Bedroom, 0.00 Bathroom, Land on 11.00 Acres

NONE, Rural Rocky View County, Alberta

Private 11-Acre Treed Oasis â€" Just Minutes from QE2! Welcome to your dream acreage opportunity! Nestled in a newly established subdivision just one mile off pavement and mere minutes from the QE2, this fully treed 11-acre parcel offers the perfect blend of privacy, natural beauty, and convenience. Whether you're envisioning a charming hobby farm, a custom dream home, or the ultimate shop or outbuilding, this parcel provides endless possibilities. With multiple excellent building sites and a drilled water well already in place. Surrounded by mature trees and set well back from any hustle and bustle, this secluded setting is ideal for those looking to escape urban living without sacrificing accessibility. Enjoy a quick 5-minute drive to Crossfield, or an easy commute to Airdrie and Calgary, making this a rare opportunity to live rurally while staying connected. If you've been waiting for the right piece of land to build your future, this is itâ€"spacious, private, and perfectly located.