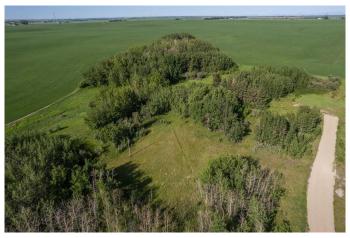

## \$499,000

0 Bedroom, 0.00 Bathroom, Land on 11.00 Acres

NONE, Rural Rocky View County, Alberta

Private 11-Acre Treed Oasis â€" Just Minutes from QE2! Welcome to your dream acreage opportunity! Nestled in a newly established subdivision just one mile off pavement and mere minutes from the QE2, this fully treed 11-acre parcel offers the perfect blend of privacy, natural beauty, and convenience. Whether you're envisioning a charming hobby farm, a custom dream home, or the ultimate shop or outbuilding, this parcel provides endless possibilities. With multiple excellent building sites and a drilled water well already in place. Surrounded by mature trees and set well back from any hustle and bustle, this secluded setting is ideal for those looking to escape urban living without sacrificing accessibility. Enjoy a quick 5-minute drive to Crossfield, or an easy commute to Airdrie and Calgary, making this a rare opportunity to live rurally while staying connected. If you've been waiting for the right piece of land to build your future, this is itâ€"spacious, private, and perfectly located.