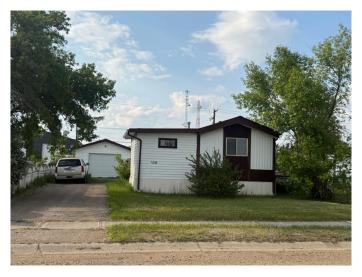

## \$95,000

3 Bedroom, 1.00 Bathroom, 1,008 sqft Residential on 0.14 Acres

Hanna, Hanna, Alberta

Welcome to this spacious home offering over 1,000 square feet of potential and comfort. Featuring 3 bedrooms and 1 bathroom, this property is perfect for first-time buyers with vision or a savvy investors looking for a solid rental opportunity.

The detached garage, built 14 years ago, is fully insulated, wired, and linedâ€"ideal for winter parking, a workshop, studio, or extra storage space. A handy buyer will appreciate the opportunity to complete the bathroom and update some flooring to make the space truly their own.

Enjoy a peaceful setting with no front neighbors and scenic views, plus the convenience of central air conditioning. Located in a great location, this home offers both value and potential in one package.