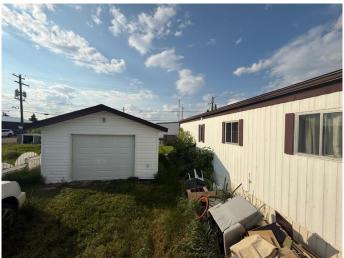

The detached garage, built 14 years ago, is fully insulated, wired, and linedâ€"ideal for winter parking, a workshop, studio, or extra storage space. A handy buyer will appreciate the opportunity to complete the bathroom and update some flooring to make the space truly their own.

## **Amenities**

Parking Spaces 5

Parking Single Garage Detached

# of Garages 1