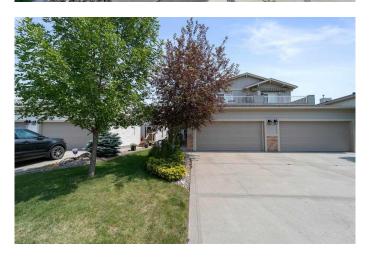

# \$485,000 - 4527 69 Street, Camrose

MLS® #A2233307

### \$485,000

3 Bedroom, 3.00 Bathroom, 1,634 sqft Residential on 0.09 Acres

West Park, Camrose, Alberta

A very attractive property in the village of West Park! This Adult Living community features a social center for the enjoyment of the residents. Close to shopping centers and medical clinics. The kitchen and bathrooms have granite countertops. Updates include: Asphalt shingles (2021), sump pump (2022), hot water tank (2019), washer & dryer (2020). This property faces the lake with the deck adjoining the primary bedroom on the second level overlooking the lake.

#### **Essential Information**

MLS® # A2233307 Price \$485,000

Bedrooms 3
Bathrooms 3.00
Full Baths 3

Square Footage 1,634 Acres 0.09 Year Built 2007

Type Residential

Sub-Type Semi Detached

Style 2 Storey, Side by Side