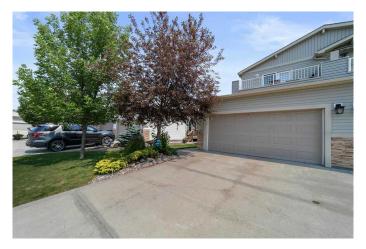

# \$485,000 - 4527 69 Street, Camrose

MLS® #A2233307

### \$485,000

3 Bedroom, 3.00 Bathroom, 1,634 sqft Residential on 0.09 Acres

West Park, Camrose, Alberta

A very attractive property in the village of West Park! This Adult Living community features a social center for the enjoyment of the residents. Close to shopping centers and medical clinics. The kitchen and bathrooms have granite countertops. Updates include: Asphalt shingles (2021), sump pump (2022), hot water tank (2019), washer & dryer (2020). This property faces the lake with the deck adjoining the primary bedroom on the second level overlooking the lake.

#### **Essential Information**

MLS® # A2233307 Price \$485,000

Bedrooms 3
Bathrooms 3.00
Full Baths 3

Square Footage 1,634 Acres 0.09 Year Built 2007

Type Residential

Sub-Type Semi Detached

Style 2 Storey, Side by Side