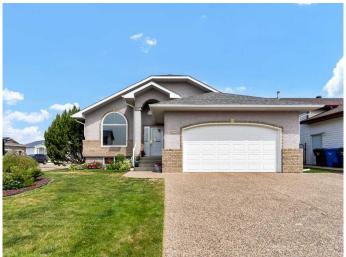

# **\$549,900 - 608 Stark Way Se, Medicine Hat**

MLS® #A2233271

### \$549,900

5 Bedroom, 3.00 Bathroom, 1,481 sqft Residential on 0.18 Acres

SE Southridge, Medicine Hat, Alberta

Beautiful 5-Bedroom Bungalow in a Fantastic Location – Bright, Spacious, and Move-In Ready

Welcome to this beautifully maintained 5-bedroom bungalow, ideally located on a quiet street close to schools, parks, and shopping. This warm and inviting home has been thoughtfully updated and is perfect for families looking for space, comfort, and convenience.

#### **Amenities**

Utilities Electricity Available, Natural Gas Available, Garbage Collection

Parking Spaces 4

Parking Double Garage Attached, Driveway