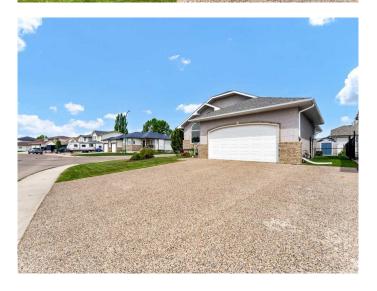

# **\$549,900 - 608 Stark Way Se, Medicine Hat**

MLS® #A2233271

### \$549,900

5 Bedroom, 3.00 Bathroom, 1,481 sqft Residential on 0.18 Acres

SE Southridge, Medicine Hat, Alberta

Beautiful 5-Bedroom Bungalow in a Fantastic Location – Bright, Spacious, and Move-In Ready

#### **Amenities**

Utilities Electricity Available, Natural Gas Available, Garbage Collection

Parking Spaces 4

Parking Double Garage Attached, Driveway