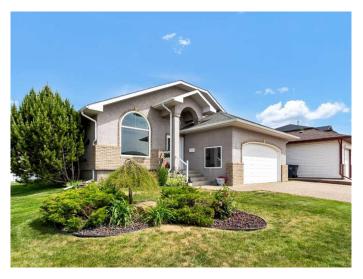

# **\$549,900 - 608 Stark Way Se, Medicine Hat**

MLS® #A2233271

### \$549,900

5 Bedroom, 3.00 Bathroom, 1,481 sqft Residential on 0.18 Acres

SE Southridge, Medicine Hat, Alberta

Beautiful 5-Bedroom Bungalow in a Fantastic Location – Bright, Spacious, and Move-In Ready

Welcome to this beautifully maintained 5-bedroom bungalow, ideally located on a quiet street close to schools, parks, and shopping. This warm and inviting home has been thoughtfully updated and is perfect for families looking for space, comfort, and convenience.

Outside, the covered, maintenance-free deck is perfect for relaxing or hosting summer barbecues. The yard is fully fenced and landscaped with perennials, offering a peaceful and private outdoor space. A large shed provides extra storage, and the heated double garage adds year-round convenience.