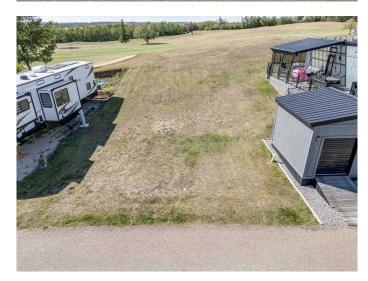

## \$49,900

0 Bedroom, 0.00 Bathroom, Land on 0.07 Acres

Whispering Pines, Rural Red Deer County, Alberta

WOW, Owner says SELL!! BEST PRICED SERVICED LOT IN WHISPERING PINES!! This is a RARE "Untouched lot" that backs directly onto the golf course with a west backyard exposure. Plan everything the way you want, whether it's creating a pad for a trailer or excavate for a home on this" no building time line" lot. Situated in the Whispering Pines Golf & Country Club resort, this 175 acre gated community is nestled along picturesque Pine Lake, just 30 minutes east of Red Deer. Whether it's golfing, swimming, skating on the winter lake or simply enjoying the scenic beauty, this resort style living is sure to impress with access to the marina, sports courts, laundry facilities and more. The club house has an indoor pool, hot tub, family run restaurant, bar and laundry facilities. Affordable condo fee of \$210 per month covers lawn cutting of lots, road snow clearing, water and sewer. The lot has buried power, water and sewer lines. EXCELLENT VALUE!!