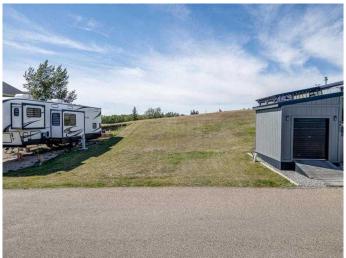

## \$49,900

0 Bedroom, 0.00 Bathroom, Land on 0.07 Acres

Whispering Pines, Rural Red Deer County, Alberta

WOW, Owner says SELL!! BEST PRICED SERVICED LOT IN WHISPERING PINES!! This is a RARE "Untouched lot" that backs directly onto the golf course with a west backyard exposure. Plan everything the way you want, whether it's creating a pad for a trailer or excavate for a home on this" no building time line" lot. Situated in the Whispering Pines Golf & Country Club resort, this 175 acre gated community is nestled along picturesque Pine Lake, just 30 minutes east of Red Deer. Whether it's golfing, swimming, skating on the winter lake or simply enjoying the scenic beauty, this resort style living is sure to impress with access to the marina, sports courts, laundry facilities and more. The club house has an indoor pool, hot tub, family run restaurant, bar and laundry facilities. Affordable condo fee of \$210 per month covers lawn cutting of lots, road snow clearing, water and sewer. The lot has buried power, water and sewer lines. EXCELLENT VALUE!!