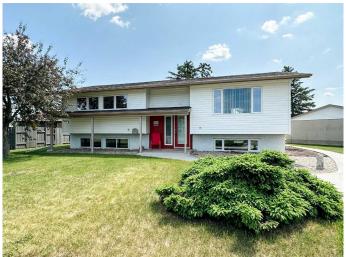

### \$325,000

3 Bedroom, 2.00 Bathroom, 1,132 sqft Residential on 0.25 Acres

Grandview, Stettler, Alberta

Unique bi level with all the living space on main floor and bedrooms in the basement. Makes for plenty of space. Main floor featured a custom kitchen with vinyl tile flooring throughout. 2 pce bath. Vinyl windows, garden doors leading to large deck. Basement includes 3 bedroom and 4 pce bath. Large pie shaped yard with a 24x28 garage. Shingles new in 2020.