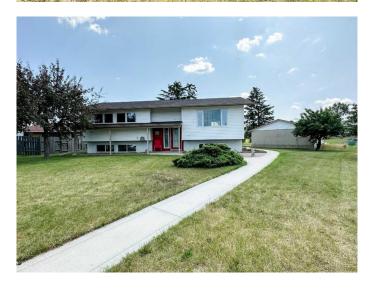

### \$325,000

3 Bedroom, 2.00 Bathroom, 1,132 sqft Residential on 0.25 Acres

Grandview, Stettler, Alberta

Unique bi level with all the living space on main floor and bedrooms in the basement. Makes for plenty of space. Main floor featured a custom kitchen with vinyl tile flooring throughout. 2 pce bath. Vinyl windows, garden doors leading to large deck. Basement includes 3 bedroom and 4 pce bath. Large pie shaped yard with a 24x28 garage. Shingles new in 2020.