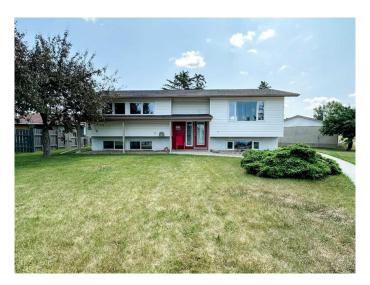

# \$325,000 - 5902 42 Avenue, Stettler

MLS® #A2233130

### \$325,000

3 Bedroom, 2.00 Bathroom, 1,132 sqft Residential on 0.25 Acres

Grandview, Stettler, Alberta

Unique bi level with all the living space on main floor and bedrooms in the basement. Makes for plenty of space. Main floor featured a custom kitchen with vinyl tile flooring throughout. 2 pce bath. Vinyl windows, garden doors leading to large deck. Basement includes 3 bedroom and 4 pce bath. Large pie shaped yard with a 24x28 garage. Shingles new in 2020.