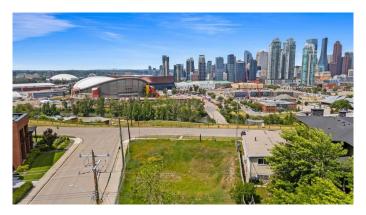

#### \$1,875,000

0 Bedroom, 0.00 Bathroom, Land on 0.20 Acres

Ramsay, Calgary, Alberta

Stunning corner pie lot with 82 FOOT FRONTAGE, UNOBSTRUICTED VIEWS OF DOWNTOWN, STAMPEDE GROUNGS, THE MOUNTAINS AND WALKING DISTANCE TO ELBOW RIVER PATHWAYS. The lot has been cleared and is ready for you to build your dream home!