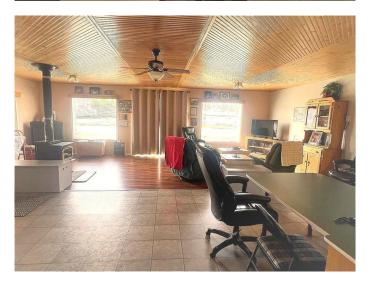

### \$219,900

2 Bedroom, 2.00 Bathroom, 1,120 sqft Residential on 0.34 Acres

NONE, DeBolt, Alberta

Charming 2 bedroom bungalow on a large corner lot in DeBolt! This cozy home offers comfortable living with a functional layout and great natural light. This home has a wood burning fireplace and a gas fireplace, both to set up that country feel. But this home does have a newer furnace as well! Enjoy the massive detached double garage with an impressive workspaceâ€"perfect for hobbies or storage. The property also features multiple outbuildings, ideal for additional storage or projects. A great opportunity in a quiet, friendly community!

#### Interior

Interior Features Kitchen Island

Appliances Dishwasher, Dryer, Electric Stove, Refrigerator, Washer, Window

Coverings

Heating Fireplace(s), Forced Air, Natural Gas

Cooling None
Fireplace Yes
# of Fireplaces 2

Fireplaces Gas, Wood Burning

Basement None