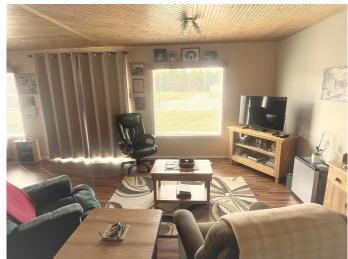

### \$219,900

2 Bedroom, 2.00 Bathroom, 1,120 sqft Residential on 0.34 Acres

NONE, DeBolt, Alberta

Charming 2 bedroom bungalow on a large corner lot in DeBolt! This cozy home offers comfortable living with a functional layout and great natural light. This home has a wood burning fireplace and a gas fireplace, both to set up that country feel. But this home does have a newer furnace as well! Enjoy the massive detached double garage with an impressive workspaceâ€"perfect for hobbies or storage. The property also features multiple outbuildings, ideal for additional storage or projects. A great opportunity in a quiet, friendly community!

#### Interior

Interior Features Kitchen Island

Appliances Dishwasher, Dryer, Electric Stove, Refrigerator, Washer, Window

Coverings

Heating Fireplace(s), Forced Air, Natural Gas

Cooling None
Fireplace Yes
# of Fireplaces 2

Fireplaces Gas, Wood Burning

Basement None