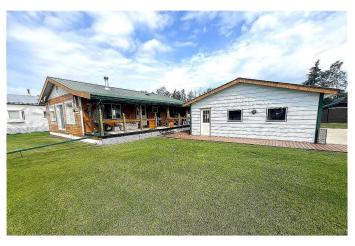

# \$219,900 - 48 Alberta Avenue, DeBolt

MLS® #A2233090

### \$219,900

2 Bedroom, 2.00 Bathroom, 1,120 sqft Residential on 0.34 Acres

NONE, DeBolt, Alberta

Charming 2 bedroom bungalow on a large corner lot in DeBolt! This cozy home offers comfortable living with a functional layout and great natural light. This home has a wood burning fireplace and a gas fireplace, both to set up that country feel. But this home does have a newer furnace as well! Enjoy the massive detached double garage with an impressive workspaceâ€"perfect for hobbies or storage. The property also features multiple outbuildings, ideal for additional storage or projects. A great opportunity in a quiet, friendly community!

#### **Exterior**

Exterior Features Lighting
Lot Description Corner Lot

Roof Metal

Construction Wood Frame

Foundation Piling(s)