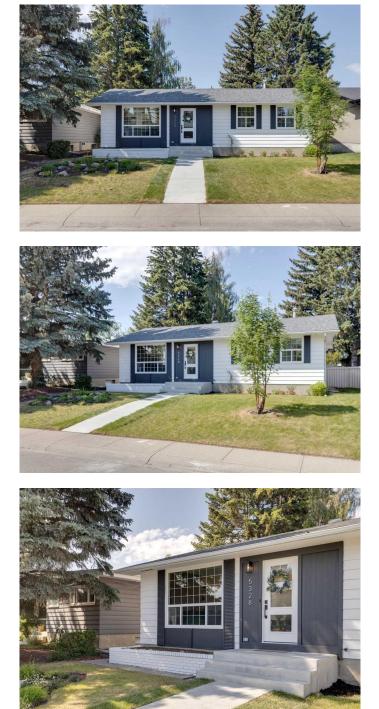

# \$1,099,900 - 5328 La Salle Crescent Sw, Calgary

MLS® #A2233037

#### \$1,099,900

4 Bedroom, 3.00 Bathroom, 1,040 sqft Residential on 0.13 Acres

Lakeview, Calgary, Alberta

\*\*\* Open House - This Saturday, June 21 from 2-4PM \*\*\* Welcome to our professionally remodeled home in the desirable community of Lakeview! This beautiful residence has been fully renovated down to the studs, with all new plumbing and electrical, including a new electrical panel and service connection. Step inside to find an open concept, wonderfully designed living room and kitchen area. A large stone hearth and electric fireplace is the focal point of the seating area, surrounded by custom built in cabinetry and shelving. Engineered hardwood and recessed lighting flow seamlessly into the chef's kitchen, complete with brand new appliances, including a 36― gas range and custom hood vent. A large island separates the two areas, which is perfect for hosting your friends and family. Off the kitchen you'II find the dining area, backdropped by a feature panel wall and industrial sconces. Take a step down the hall to find a generously sized guest bedroom (or home office), as well as the 4 piece guest bathroom. And at the end of the hall, walk straight into your spacious primary bedroom. Off the primary bedroom is a custom built walk-through closet with ample shelving and hanging space. Your primary four piece ensuite boasts a double vanity and a sizable custom shower and niche. Heated floors run through the ensuite as well as your walk-through closet, to keep your feet warm getting out of the shower and ready for the day! Venture downstairs and into the family