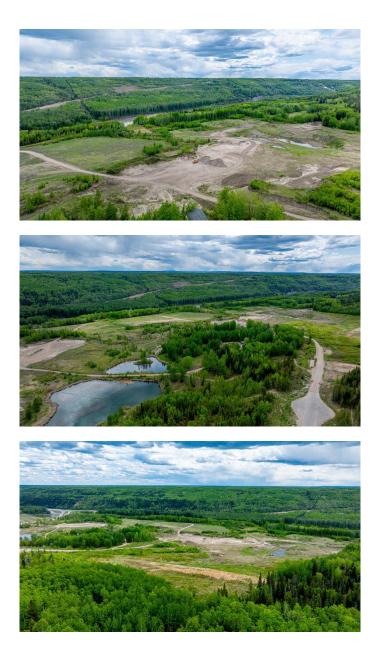

#### \$3,700,000

0 Bedroom, 0.00 Bathroom, Land on 153.00 Acres

NONE, Rural Grande Prairie No. 1, County of, Alberta

An exceptional opportunity awaits with this versatile quarter section of land, offering endless potential for future development. This private, leveled property features direct highway frontage, making it ideal for a wide range of commercial or residential uses. Currently utilized as a gravel pit, the site already demonstrates strong potential for further resource or industrial operations.

Situated on the property is a spacious 3,033 sq ft residence, providing comfortable living quarters or the perfect base for managing on-site operations. Whether you're looking to expand industrial use, pursue development opportunities, or simply enjoy the privacy and space this property provides, the possibilities here are truly remarkable.