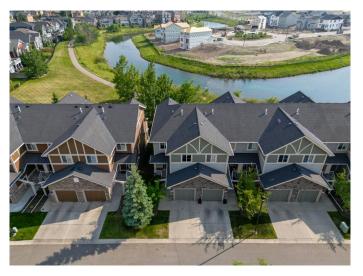

#### \$430,000

3 Bedroom, 3.00 Bathroom, 1,621 sqft Residential on 0.05 Acres

Monteith, High River, Alberta

Incredible, quiet location. Tranquil views. A quality build.

Homes in The Murals community are rarely offered  $\hat{a} \in$ <sup>\*</sup> and for good reason, it $\hat{a} \in \mathbb{T}^{M}$ s a wonderful place to live! This well-maintained condo backs onto a peaceful pond and showcases stunning mountain peak views from your spacious back deck  $\hat{a} \in$ <sup>\*</sup> the perfect spot to enjoy your morning coffee or take in the evening sunset.

Just a short walk to groceries, restaurants, the recreation centre, and tennis courts.

Luxury, location, and lifestyle — all in one. Welcome home.

Built in 2011