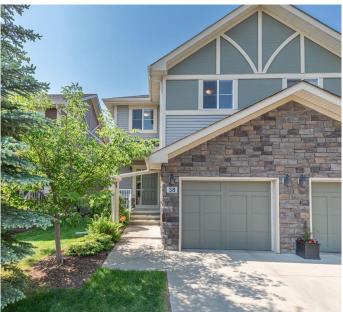

#### \$430,000

3 Bedroom, 3.00 Bathroom, 1,621 sqft Residential on 0.05 Acres

Monteith, High River, Alberta

Incredible, quiet location. Tranquil views. A quality build.

Homes in The Murals community are rarely offered  $\hat{a} \in$ <sup>\*</sup> and for good reason, it $\hat{a} \in \mathbb{T}^{M}$ s a wonderful place to live! This well-maintained condo backs onto a peaceful pond and showcases stunning mountain peak views from your spacious back deck  $\hat{a} \in$ <sup>\*</sup> the perfect spot to enjoy your morning coffee or take in the evening sunset.

The oversized single garage includes 220V power, offers great storage, and keeps your vehicle protected from the elements.

With excellent curb appeal and an unbeatable location, this home is a true gem. Whether youâ $\in^{TM}$ re purchasing your first home or downsizing, itâ $\in^{TM}$ s sure to check most â $\in$ " if not all â $\in$ " of your boxes. Quick possession available.