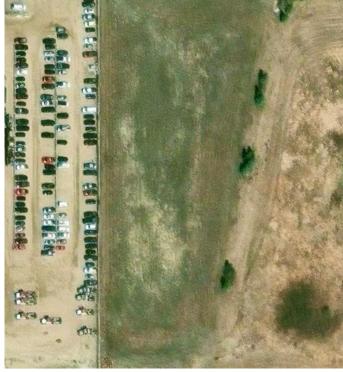

#### \$449,000

0 Bedroom, 0.00 Bathroom, Land on 3.00 Acres

Burnt Lake, Red Deer, Alberta

Prime Real Estate Opportunity in Burnt Lake Industrial Park Approximately 3 acres Zoning: I-1 Key Features:• Highway Visibility: Strategically located with visibility from Highway 2, ensuring your business stands out.• Easy Access: Quick and convenient access to Highway 11, allowing you to avoid city traffic and streamline logistics.• Flexible Financing Options: The seller may consider vendor financing. This prime location is perfect for businesses looking for:• Enhanced visibility• Easy transportation access• A strategic industrial settingThis is an exceptional opportunity to establish or expand your business in a thriving industrial area. This unique property.

#### **Community Information**

| Address     | 13 Burnt Basin Street |
|-------------|-----------------------|
| Subdivision | Burnt Lake            |
| City        | Red Deer              |

| County      | Red Deer |
|-------------|----------|
| Province    | Alberta  |
| Postal Code | T4N 4K9  |