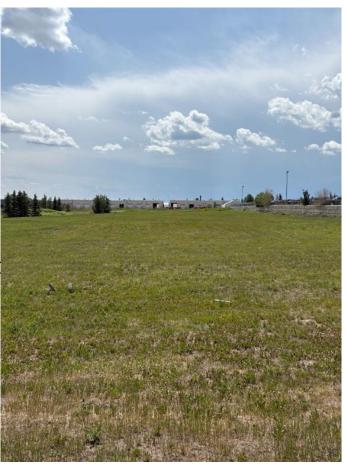

#### \$449,000

0 Bedroom, 0.00 Bathroom, Land on 3.00 Acres

Burnt Lake, Red Deer, Alberta

Prime Real Estate Opportunity in Burnt Lake Industrial Park Approximately 3 acres Zoning: I-1 Key Features:• Highway Visibility: Strategically located with visibility from Highway 2, ensuring your business stands out.• Easy Access: Quick and convenient access to Highway 11, allowing you to avoid city traffic and streamline logistics.• Flexible Financing Options: The seller may consider vendor financing. This prime location is perfect for businesses looking for:• Enhanced visibility• Easy transportation access• A strategic industrial settingThis is an exceptional opportunity to establish or expand your business in a thriving industrial area. This unique property.