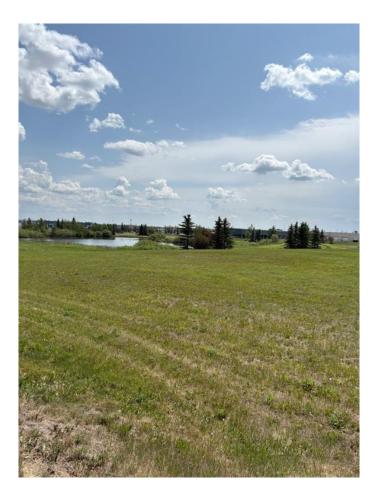

#### \$449,000

0 Bedroom, 0.00 Bathroom, Land on 3.00 Acres

Burnt Lake, Red Deer, Alberta

Prime Real Estate Opportunity in Burnt Lake Industrial Park Approximately 3 acres Zoning: I-1 Key Features:• Highway Visibility: Strategically located with visibility from Highway 2, ensuring your business stands out.• Easy Access: Quick and convenient access to Highway 11, allowing you to avoid city traffic and streamline logistics.• Flexible Financing Options: The seller may consider vendor financing. This prime location is perfect for businesses looking for:• Enhanced visibility• Easy transportation access• A strategic industrial settingThis is an exceptional opportunity to establish or expand your business in a thriving industrial area. This unique property.