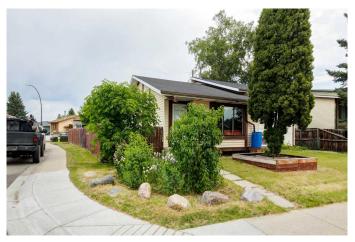

# \$379,900 - 4502 44 Avenue Ne, Calgary

MLS® #A2232818

#### \*\*\*OPEN HOUSE SUN June 22nd

2-4pm\*\*\*First time home buyer/Investor/retired? This home Checks so many boxes for a great investment!! No condo Fees!, separate entrance to the lower floor, RV parking! Schools and busses/LRT and shops a few steps away! This 3 bedroom, 2 full bath house is move in ready or do a few upgrades over time! The 2 bedroom, 1 bathroom upstairs is bright with loads of windows, no Carpet and open concept! The lower level features a fully finished basement with 1 large bedroom, large rec room and a 3 piece bathroom, The only item you may want to add is some carpet/vinyl plank. Furnace, Hot water tank are newer in the last few years, roof is about 10yrs old and in great shape. Enjoy 1680+ sqft on two floors, Loads of storage!