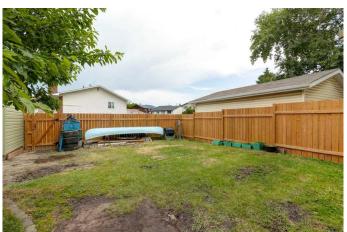

Exterior Features Private Yard

Lot Description Back Lane, Back Yard, Corner Lot, Front Yard

Roof Asphalt Shingle

Construction Vinyl Siding, Wood Frame

Foundation Poured Concrete