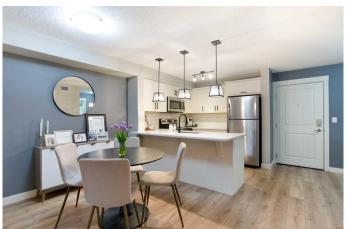

### \$270,000

1 Bedroom, 1.00 Bathroom, 579 sqft Residential on 0.00 Acres

Sage Hill, Calgary, Alberta

Immaculate 1 bed, 1 full bath condo with walk through closet and titled parking in Sage Hill! The kitchen is to die for, with quartz countertops, stainless steel appliances, and ample counterspace, it's a chef's delight. The primary bedroom boasts a well appointed 4 piece ensuite at the end of the walk-through closet. Low maintenance, highly durable luxury vinyl plank flooring makes cleaning a breeze. Walking distance to groceries and bus routes this is perfect for a working professional or downsizing senior. Enjoy the A/C in the summer months, and the convenient titled parking is located right outside. Need a place to put your winter tires? There is an assigned storage unit located in the parking garage. Contact your favourite agent today to view!