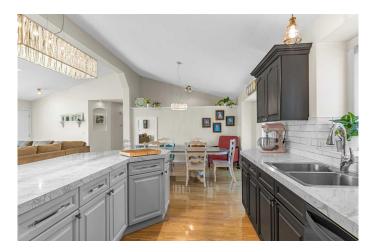

#### \$714,900

5 Bedroom, 4.00 Bathroom, 1,668 sqft Residential on 10.00 Acres

NONE, Bezanson, Alberta

Just move in, unpack and enjoy summer at this beautiful acreage! Located 20 minutes east of Grande Prairie, just outside of the hamlet of Bezanson is this beautiful 10 acre parcel. It is located right off the pavement, but it is still extremely private with trees around the perimeter of the property and a picturesque driveway that curves through a natural tree stand to the well manicured homesite with large gravel parking area, expansive grassed yard, a garden area and the beautiful home equipped with two large decks. Inside the home, you are sure to be impressed by the bright and open main level with vaulted ceilings and large windows. The entryway is well thought out with access to a half bath with laundry on one side and the kitchen on the other. The spacious kitchen has been recently updated and features a corner pantry and large island. The dining area also has plenty of room for a large farmhouse table, while the living room provides lots of room for your furniture while providing a cozy atmosphere with the natural gas fireplace. The main bath and three bedrooms on this floor are all good sized with the primary bedroom featuring a beautiful picture window and ensuite with walk-in closet, soaker tub, separate shower, a large vanity and separate water closet. Downstairs there is a huge rec room with a wet bar, a small office area, two more bedrooms, a full bathroom and a storage area. Outside there is a large shed that is perfect for storing all your toys or would make a great workshop.