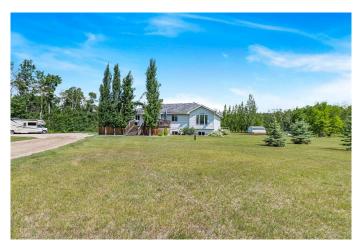

#### \$714,900

5 Bedroom, 4.00 Bathroom, 1,668 sqft Residential on 10.00 Acres

NONE, Bezanson, Alberta

Just move in, unpack and enjoy summer at this beautiful acreage! Located 20 minutes east of Grande Prairie, just outside of the hamlet of Bezanson is this beautiful 10 acre parcel. It is located right off the pavement, but it is still extremely private with trees around the perimeter of the property and a picturesque driveway that curves through a natural tree stand to the well manicured homesite with large gravel parking area, expansive grassed yard, a garden area and the beautiful home equipped with two large decks. Inside the home, you are sure to be impressed by the bright and open main level with vaulted ceilings and large windows. The entryway is well thought out with access to a half bath with laundry on one side and the kitchen on the other. The spacious kitchen has been recently updated and features a corner pantry and large island. The dining area also has plenty of room for a large farmhouse table, while the living room provides lots of room for your furniture while providing a cozy atmosphere with the natural gas fireplace. The main bath and three bedrooms on this floor are all good sized with the primary bedroom featuring a beautiful picture window and ensuite with walk-in closet, soaker tub, separate shower, a large vanity and separate water closet. Downstairs there is a huge rec room with a wet bar, a small office area, two more bedrooms, a full bathroom and a storage area. Outside there is a large shed that is perfect for storing all your toys or would make a great workshop.

Zoned CR-5 this property has lots of room for future development of a shop or could be fenced for animals. This is a property you won't want to miss seeing, so contact your favorite real estate professional to book your own private tour today!