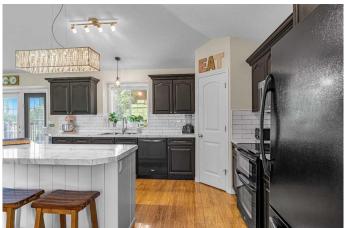

#### \$714,900

5 Bedroom, 4.00 Bathroom, 1,668 sqft Residential on 10.00 Acres

NONE, Bezanson, Alberta

Just move in, unpack and enjoy summer at this beautiful acreage! Located 20 minutes east of Grande Prairie, just outside of the hamlet of Bezanson is this beautiful 10 acre parcel. It is located right off the pavement, but it is still extremely private with trees around the perimeter of the property and a picturesque driveway that curves through a natural tree stand to the well manicured homesite with large gravel parking area, expansive grassed yard, a garden area and the beautiful home equipped with two large decks. Inside the home, you are sure to be impressed by the bright and open main level with vaulted ceilings and large windows. The entryway is well thought out with access to a half bath with laundry on one side and the kitchen on the other. The spacious kitchen has been recently updated and features a corner pantry and large island. The dining area also has plenty of room for a large farmhouse table, while the living room provides lots of room for your furniture while providing a cozy atmosphere with the natural gas fireplace. The main bath and three bedrooms on this floor are all good sized with the primary bedroom featuring a beautiful picture window and ensuite with walk-in closet, soaker tub, separate shower, a large vanity and separate water closet. Downstairs there is a huge rec room with a wet bar, a small office area, two more bedrooms, a full bathroom and a storage area. Outside there is a large shed that is perfect for storing all your toys or would make a great workshop.