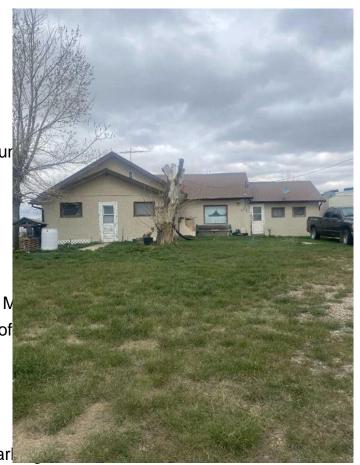

### \$479,000

2 Bedroom, 1.00 Bathroom, 1,206 sqft Residential on 6.00 Acres

NONE, Rural Willow Creek No. 26, M.D. of, Alberta

Just over an hour south of Calgary, an extraordinary opportunity awaits in MD Willow Creek! Discover this unique 6-acre property, perfect for investors, homesteaders, or anyone dreaming of a peaceful weekend retreat. The property includes an older bungalow and mobile home, both poised for your creative renovations. A significant advantage is the existing infrastructure: electricity, utilities, and a well are already in place, offering a seamless start to your vision. The possibilities here truly are endless! Several outbuildings, including a greenhouse, two outhouses, and a chicken coop, are ready to support hobby farming or a sustainable lifestyle. Whether you envision a personalized homestead, a private RV retreat, or simply unforgettable weekends unplugged, this property can make it a reality. Escape the city's hustle and invest in your own piece of Alberta's scenic countryside!

#### **Essential Information**

MLS® # A2232515 Price \$479,000

Bedrooms 2 Bathrooms 1.00

Full Baths 1

Square Footage 1,206 Acres 6.00 Year Built 1960

Type Residential Sub-Type Detached

Style Acreage with Residence, Bur

#### **Exterior**

Exterior Features None

Lot Description Cleared, Few Trees, Garden,

Roof Metal
Construction Stucco

Foundation Poured Concrete