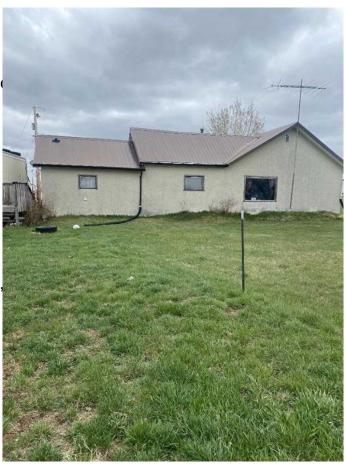

### \$479,000

2 Bedroom, 1.00 Bathroom, 1,206 sqft Residential on 6.00 Acres

NONE, Rural Willow Creek No. 26, M.D. of, Alberta

Just over an hour south of Calgary, an extraordinary opportunity awaits in MD Willow Creek! Discover this unique 6-acre property, perfect for investors, homesteaders, or anyone dreaming of a peaceful weekend retreat. The property includes an older bungalow and mobile home, both poised for your creative renovations. A significant advantage is the existing infrastructure: electricity, utilities, and a well are already in place, offering a seamless start to your vision. The possibilities here truly are endless! Several outbuildings, including a greenhouse, two outhouses, and a chicken coop, are ready to support hobby farming or a sustainable lifestyle. Whether you envision a personalized homestead, a private RV retreat, or simply unforgettable weekends unplugged, this property can make it a reality. Escape the city's hustle and invest in your own piece of Alberta's scenic countryside!

#### **Exterior**

Exterior Features None

Lot Description Cleared, Few Trees, Garden,

Roof Metal
Construction Stucco

Foundation Poured Concrete