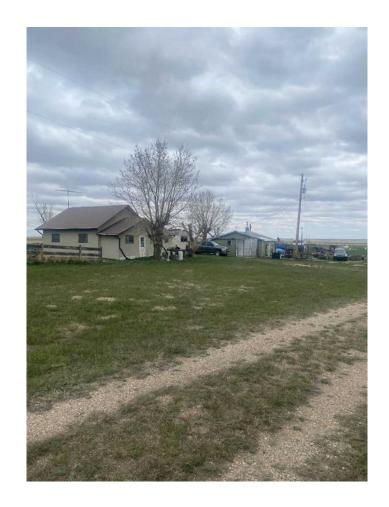

### \$479,000

2 Bedroom, 1.00 Bathroom, 1,206 sqft Residential on 6.00 Acres

NONE, Rural Willow Creek No. 26, M.D. of, Alberta

Just over an hour south of Calgary, an extraordinary opportunity awaits in MD Willow Creek! Discover this unique 6-acre property, perfect for investors, homesteaders, or anyone dreaming of a peaceful weekend retreat. The property includes an older bungalow and mobile home, both poised for your creative renovations. A significant advantage is the existing infrastructure: electricity, utilities, and a well are already in place, offering a seamless start to your vision. The possibilities here truly are endless! Several outbuildings, including a greenhouse, two outhouses, and a chicken coop, are ready to support hobby farming or a sustainable lifestyle. Whether you envision a personalized homestead, a private RV retreat, or simply unforgettable weekends unplugged, this property can make it a reality. Escape the city's hustle and invest in your own piece of Alberta's scenic countryside!

#### **Essential Information**

MLS® # A2232515 Price \$479,000

Bedrooms 2 Bathrooms 1.00

Full Baths 1

Square Footage 1,206 Acres 6.00 Year Built 1960

Type Residential Sub-Type Detached

Style Acreage with Residence, Bur

#### **Exterior**

Exterior Features None

Lot Description Cleared, Few Trees, Garden,

Roof Metal
Construction Stucco

Foundation Poured Concrete