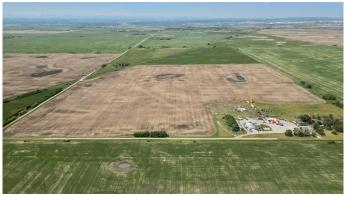

# \$1,599,900 - 230 Township Road, Rural Rocky View County

MLS® #A2232484

\$1,599,900

0 Bedroom, 0.00 Bathroom, Land on 138.53 Acres

NONE, Rural Rocky View County, Alberta

Incredible opportunity to acquire 138.5 acres just minutes east of Calgary in Rocky View County. Ideally located near the proposed rail yard, this expansive parcel is perfect for developers or investors with vision. Zoned A-GEN with potential for subdivision or future industrial use. A rare large-acreage find with endless possibilities.