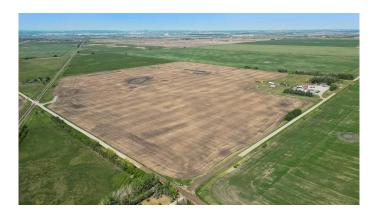

# \$1,599,900 - 230 Township Road, Rural Rocky View County

MLS® #A2232484

\$1,599,900

0 Bedroom, 0.00 Bathroom, Land on 138.53 Acres

NONE, Rural Rocky View County, Alberta

Incredible opportunity to acquire 138.5 acres just minutes east of Calgary in Rocky View County. Ideally located near the proposed rail yard, this expansive parcel is perfect for developers or investors with vision. Zoned A-GEN with potential for subdivision or future industrial use. A rare large-acreage find with endless possibilities.