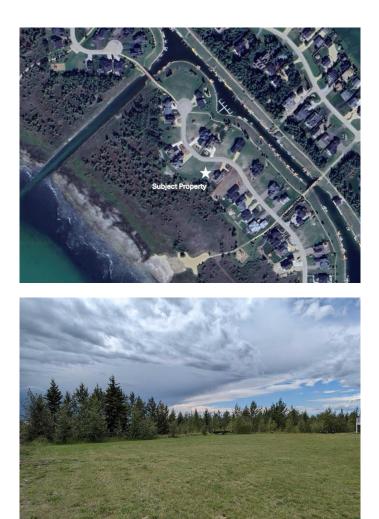

#### \$205,000

0 Bedroom, 0.00 Bathroom, Land on 0.33 Acres

Meridian Beach, Rural Ponoka County, Alberta

Design and build your dream home on this beautiful lake front lot that offers great views of Gull Lake. The lot is approximately 14,600 square feet, 1/3 of an Acre. It includes a boat slip in the canal with direct access to Gull Lake. The community of Meridian Beach has much to offer including, paved roads, private sandy beaches, tennis courts, parks, playgrounds, basketball court, community hall, walking trails, architecturally unique footbridges, and spectacular scenery. Many community events. There is domestic water service and sewage treatment. Utilities are to the lot line. There is On-site homeowners' Society to manage facilities and maintain standards.

### **Community Information**

| Address     | 737 Bridgeview Road |
|-------------|---------------------|
| Subdivision | Meridian Beach      |
| City        | Rural Ponoka County |

| County<br>Province<br>Postal Code | Ponoka County<br>Alberta<br>T0C 2J0                                                                                |  |
|-----------------------------------|--------------------------------------------------------------------------------------------------------------------|--|
| Amenities                         |                                                                                                                    |  |
| Amenities                         | Clubhouse, Playground, Recreation Facilities, Beach Access, Boating, Gazebo, Park, Racquet Courts, Visitor Parking |  |
| Exterior                          |                                                                                                                    |  |
| Lot Description                   | Lake, No Neighbours Behind, Close to Clubhouse                                                                     |  |
| Additional Information            |                                                                                                                    |  |
| Date Listed                       | June 27th, 2025                                                                                                    |  |
| Days on Market                    | 59                                                                                                                 |  |
| Zoning                            | R1                                                                                                                 |  |
| HOA Fees                          | 600                                                                                                                |  |