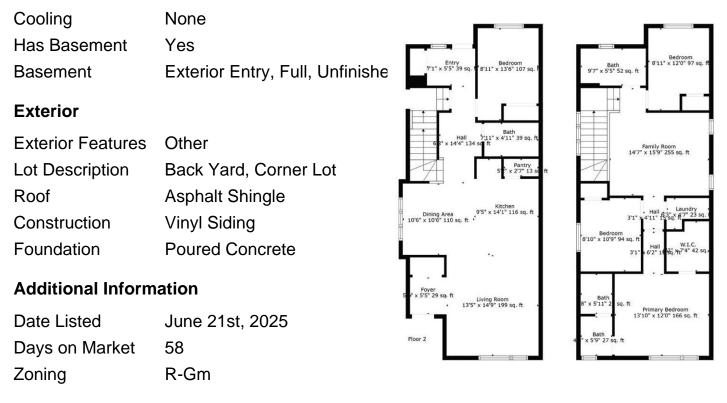

The main floor features a spacious bedroom and full bathroom, perfect for guests, multigenerational living, or a private office. The open-concept living and dining area is warm and inviting, complemented by a modern kitchen with elegant finishes and ample storage.

Upstairs, you'll find three generously sized bedrooms, including a relaxing primary suite with a walk-in closet and private ensuite. A second full bathroom and a large bonus room provide added space for entertainment, work, or relaxation.

Enjoy the outdoors in your east-facing backyard with a deck perfect for morning sun and cozy evening gatherings. A double detached garage adds convenience, and the setting is truly special with the west-facing front.

### Interior

| Interior Features | Double Vanity, Kitchen Island, Pantry, Quartz Counters, Walk-In Closet(s) |
|-------------------|---------------------------------------------------------------------------|
| Appliances        | Dishwasher, Microwave, Range Hood, Refrigerator, Gas Stove                |
| Heating           | Central                                                                   |