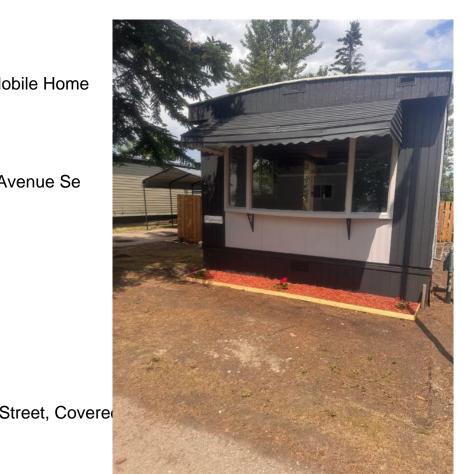

#### \$124,500

2 Bedroom, 1.00 Bathroom, 909 sqft Mobile on 0.00 Acres

Red Carpet, Calgary, Alberta

Welcome to Calgary village featuring this bright and open 2 bedroom 1 bath mobile home. With extra large bedrooms a Jack and Jill bathroom, and a brand new kitchen with a tiled backsplash, this home is perfect for a small family. The home has been freshly painted, and has waterproof vinyl plank flooring throughout. It has new bathroom vanities and new windows in the main area of the home. The electrical sockets and light fixtures are all brand new. Outside you will find a large deck for entertaining, low maintenance landscaping and a large carport that can fit a truck. It's move in ready and wont last long!! Book your private showing today! The lot rent is \$1,257 a month and includes water sewage and garbage. You have access to the club house with a gym. All breed of dogs are allowed but a maximum of 2.

## **Community Information**

| Address     | 281, 6220 17 Avenue Se |
|-------------|------------------------|
| Subdivision | Red Carpet             |
| City        | Calgary                |
| County      | Calgary                |
| Province    | Alberta                |
| Postal Code | T2a0w6                 |
|             |                        |