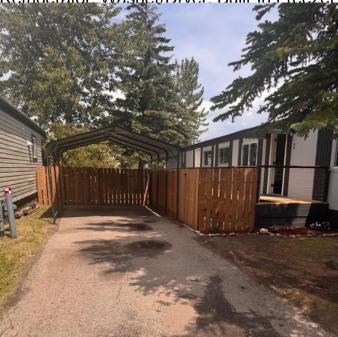

#### \$124,500

2 Bedroom, 1.00 Bathroom, 909 sqft Mobile on 0.00 Acres

Red Carpet, Calgary, Alberta

Welcome to Calgary village featuring this bright and open 2 bedroom 1 bath mobile home. With extra large bedrooms a Jack and Jill bathroom, and a brand new kitchen with a tiled backsplash, this home is perfect for a small family. The home has been freshly painted, and has waterproof vinyl plank flooring throughout. It has new bathroom vanities and new windows in the main area of the home. The electrical sockets and light fixtures are all brand new. Outside you will find a large deck for entertaining, low maintenance landscaping and a large carport that can fit a truck. It's move in ready and wont last long!! Book your private showing today! The lot rent is \$1,257 a month and includes water sewage and garbage. You have access to the club house with a gym. All breed of dogs are allowed but a maximum of 2.

### Amenities

| Parking Spaces | 2               |
|----------------|-----------------|
| Parking        | Driveway, Off S |