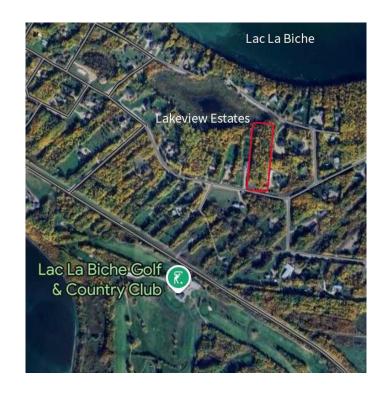

## \$189,900

0 Bedroom, 0.00 Bathroom, Land on 2.94 Acres

NONE, Lac La Biche, Alberta

2.94 Acres in Prestigious Lakeview Estates â€" A Rare Opportunity!

Welcome to this beautifully treed 2.94-acre parcel located in the highly sought-after Lakeview Estates subdivision. This exceptional lot offers a unique opportunity to build your dream home in a serene and private setting. With municipal services already in place, you can strategically clear and develop the ideal building site to take full advantage of the breathtaking lake views at the north end of the property.

### Why Lakeview Estates?

This desirable community is known for its unparalleled lifestyle amenities. Enjoy direct access to the Sir Winston Churchill Provincial Park, home to pristine white sand beaches, extensive camping facilities, and a vast recreational area. The subdivision is also golf-cart accessible to the nearby golf courseâ€"perfect for active families and outdoor enthusiasts.