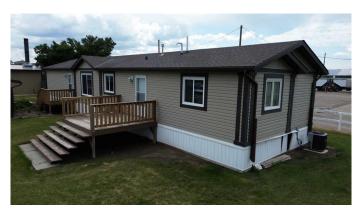

#### \$175,000

4 Bedroom, 2.00 Bathroom, 1,394 sqft Mobile on 0.00 Acres

Southeast Employment Centre, Lethbridge, Alberta

Here is a fantastic modular home in extremely good condition. To Purchase new would be over \$225,000 in todays market. It is located behind the Green Acres Animal Hospital. Please do not park in front of the clinic. Currently there is a land lease for the property to reside behind the clinic. All potential purchasers need to be approved by landlord prior to offer being accepted.

#### **Essential Information**

MLS® # A2232003 Price \$175,000

Bedrooms 4
Bathrooms 2.00

Full Baths 2

Square Footage 1,394
Acres 0.00
Year Built 2013
Type Mobile

Sub-Type Mobile

Style Double Wide Mobile Home