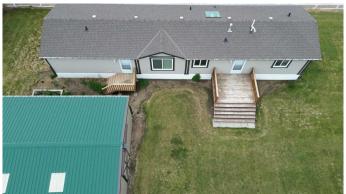

#### \$175,000

4 Bedroom, 2.00 Bathroom, 1,394 sqft Mobile on 0.00 Acres

Southeast Employment Centre, Lethbridge, Alberta

Here is a fantastic modular home in extremely good condition. To Purchase new would be over \$225,000 in todays market. It is located behind the Green Acres Animal Hospital. Please do not park in front of the clinic. Currently there is a land lease for the property to reside behind the clinic. All potential purchasers need to be approved by landlord prior to offer being accepted.

#### **Essential Information**

MLS® # A2232003 Price \$175,000

Bedrooms 4
Bathrooms 2.00

Full Baths 2

Square Footage 1,394
Acres 0.00
Year Built 2013
Type Mobile

Sub-Type Mobile

Style Double Wide Mobile Home