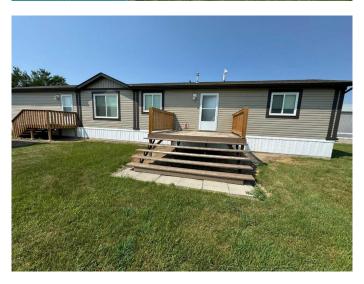

#### \$175,000

4 Bedroom, 2.00 Bathroom, 1,394 sqft Mobile on 0.00 Acres

Southeast Employment Centre, Lethbridge, Alberta

Here is a fantastic modular home in extremely good condition. To Purchase new would be over \$225,000 in todays market. It is located behind the Green Acres Animal Hospital. Please do not park in front of the clinic. Currently there is a land lease for the property to reside behind the clinic. All potential purchasers need to be approved by landlord prior to offer being accepted.

#### **Essential Information**

MLS® # A2232003 Price \$175,000

Bedrooms 4
Bathrooms 2.00

Full Baths 2

Square Footage 1,394
Acres 0.00
Year Built 2013
Type Mobile

Sub-Type Mobile

Style Double Wide Mobile Home