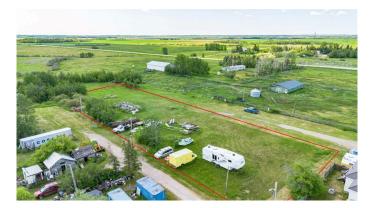

## \$50,000

0 Bedroom, 0.00 Bathroom, Land on 1.19 Acres

NONE, Gadsby, Alberta

Industrial Land Near Stettler – Endless
Possibilities Await
Situated just 19 km east of Stettler, this
expansive 1+ acre parcel offers great access
to major highways—Highway 12 and Highway
852—making it an ideal location for
businesses seeking to be close to major
routes.

### Key Features:

Zoning: Currently designated as Hamlet Industrial, allowing for a variety of industrial uses.

Utilities: All essential services are available at the property line, streamlining development efforts.