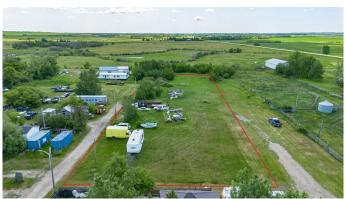

## \$50,000

0 Bedroom, 0.00 Bathroom, Land on 1.19 Acres

NONE, Gadsby, Alberta

Industrial Land Near Stettler – Endless
Possibilities Await
Situated just 19 km east of Stettler, this
expansive 1+ acre parcel offers great access
to major highways—Highway 12 and Highway
852—making it an ideal location for
businesses seeking to be close to major
routes.

### Key Features:

Zoning: Currently designated as Hamlet Industrial, allowing for a variety of industrial uses.

Utilities: All essential services are available at the property line, streamlining development efforts.