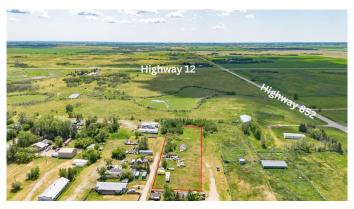

## \$50,000

0 Bedroom, 0.00 Bathroom, Land on 1.19 Acres

NONE, Gadsby, Alberta

Industrial Land Near Stettler – Endless
Possibilities Await
Situated just 19 km east of Stettler, this
expansive 1+ acre parcel offers great access
to major highways—Highway 12 and Highway
852—making it an ideal location for
businesses seeking to be close to major
routes.

Access: Excellent highway connectivity ensures easy transportation and logistics.