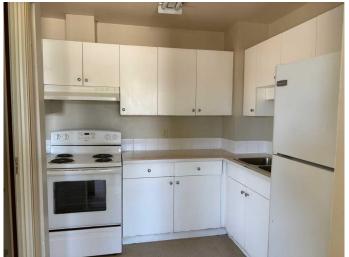

## \$254,900

4 Bedroom, 2.00 Bathroom, 759 sqft Residential on 0.12 Acres

NONE, Didsbury, Alberta

This 2 +2 bedroom 2 bath Bi Level 1/2 duplex is ideal for the First Time Home Buyer or the investor who is willing to put some sweat equity into this property...strong possibility for some great rewards for the right Buyer. The home features 2 bedrooms on the main floor with a nice sized kitchen and living room and a 4 piece bath. The downstairs features 2 additional bedrooms a 3 piece bath and an undeveloped area that could be a future family room. The large windows provide plenty of natural light to stream in to the home on both the main and lower levels. The home has great bones but needs improvements. Hurry and book an appointment with your favourite realtor as homes listed at this price do not stay long on the market.

### Interior

Interior Features Vinyl Windows

Appliances Dryer, Electric Stove, Refrigerator, Washer

Heating Forced Air, Natural Gas

Cooling None
Has Basement Yes

rias Bascilletti 165

Basement Full, Partially Finished