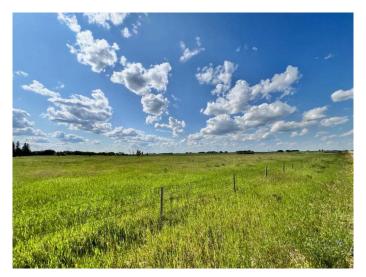

### \$30,000

0 Bedroom, 0.00 Bathroom, Land on 7.25 Acres

NONE, Rural Flagstaff County, Alberta

7.25 acres of land just 1 mile outside of the Village of Alliance. The property is a triangular parcel. There are no services on the property, it was just used as a storage yard. The property is fenced and there is an access on the west end of the property.