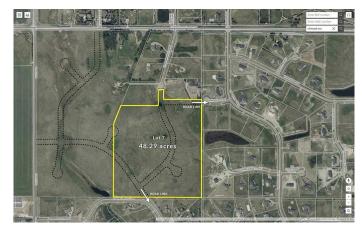

# \$4,829,000

0 Bedroom, 0.00 Bathroom, Land on 48.29 Acres

NONE, Rural Rocky View County, Alberta

An exceptional & rare development or holding opportunity in central Springbank within the Grandview Park conceptual scheme area. This parcel is located immediately north of Grandview, East of Webber Academy Lands, NW of Swift Creek and West of Windhorse Manor. This 48.29-acre parcel of land presents a prime future development site boasting extensive potential for residential expansion. With its ideal location and existing infrastructure, this offering is perfect for a luxury development opportunity. Within 5-10 minutes to: Bingham Crossing (future costco), city limits, Aspen Landing & West District, West LRT, Ring Road, Extensive private & public schools. 17 minutes to Alberta Children's Hospital and the Foothills Hospital, 20-25 minutes to downtown, and within 45 mins to the mountains. This site features rolling topography with exquisite mountain views, a multitude of build sites including some ravine lots. Westridge Utilities (Water Line) runs through this parcel along a proposed/ plotted roadway. (Capacity to be determined by purchaser). Currently zoned as Agricultural, this legacy site is a prime opportunity for the savvy investor looking to expand their portfolio or a developer / end user looking to put their fingerprint on one of Canada's most desirable postal codes.

## **Community Information**

Address Grandarches Drive / Chinook Arch Lane

Subdivision NONE

City Rural Rocky View County

County Rocky View County

Province Alberta
Postal Code T3Z 3L3