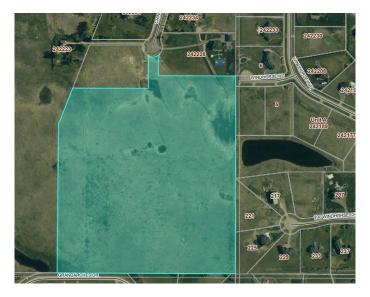

# \$4,829,000

0 Bedroom, 0.00 Bathroom, Land on 48.29 Acres

NONE, Rural Rocky View County, Alberta

An exceptional & rare development or holding opportunity in central Springbank within the Grandview Park conceptual scheme area. This parcel is located immediately north of Grandview, East of Webber Academy Lands, NW of Swift Creek and West of Windhorse Manor. This 48.29-acre parcel of land presents a prime future development site boasting extensive potential for residential expansion. With its ideal location and existing infrastructure, this offering is perfect for a luxury development opportunity. Within 5-10 minutes to: Bingham Crossing (future costco), city limits, Aspen Landing & West District, West LRT, Ring Road, Extensive private & public schools. 17 minutes to Alberta Children's Hospital and the Foothills Hospital, 20-25 minutes to downtown, and within 45 mins to the mountains. This site features rolling topography with exquisite mountain views, a multitude of build sites including some ravine lots. Westridge Utilities (Water Line) runs through this parcel along a proposed/ plotted roadway. (Capacity to be determined by purchaser). Currently zoned as Agricultural, this legacy site is a prime opportunity for the savvy investor looking to expand their portfolio or a developer / end user looking to put their fingerprint on one of Canada's most desirable postal codes.

## **Community Information**

Address Grandarches Drive / Chinook Arch Lane

Subdivision NONE

City Rural Rocky View County

County Rocky View County

Province Alberta
Postal Code T3Z 3L3