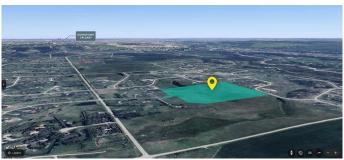

# \$4,829,000

0 Bedroom, 0.00 Bathroom, Land on 48.29 Acres

NONE, Rural Rocky View County, Alberta

An exceptional & rare development or holding opportunity in central Springbank within the Grandview Park conceptual scheme area. This parcel is located immediately north of Grandview, East of Webber Academy Lands, NW of Swift Creek and West of Windhorse Manor. This 48.29-acre parcel of land presents a prime future development site boasting extensive potential for residential expansion. With its ideal location and existing infrastructure, this offering is perfect for a luxury development opportunity. Within 5-10 minutes to: Bingham Crossing (future costco), city limits, Aspen Landing & West District, West LRT, Ring Road, Extensive private & public schools. 17 minutes to Alberta Children's Hospital and the Foothills Hospital, 20-25 minutes to downtown, and within 45 mins to the mountains. This site features rolling topography with exquisite mountain views, a multitude of build sites including some ravine lots. Westridge Utilities (Water Line) runs through this parcel along a proposed/ plotted roadway. (Capacity to be determined by purchaser). Currently zoned as Agricultural, this legacy site is a prime opportunity for the savvy investor looking to expand their portfolio or a developer / end user looking to put their fingerprint on one of Canada's most desirable postal codes.