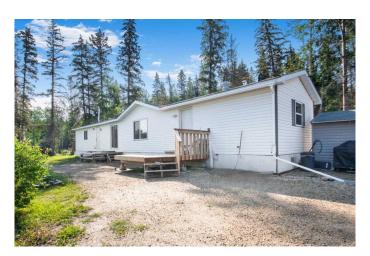

## \$525,000

3 Bedroom, 2.00 Bathroom, 1,216 sqft Residential on 2.91 Acres

Lawra Estates., Rural Grande Prairie No. 1, County of, Alberta

Tranquility minutes from the city! If your looking for your own little slice of paradise without breaking the bank or spending long hours communing then you need to check out this gorgeous 2.91 treed acres, just 5 minutes east of Grande Prairie! It is improved with a 3 bedroom, 2 bath home with a bright living area and spacious kitchen, as well as a oversized 28 x 30 detached garage. Outside there is a large, well graveled parking pad with room for numerous vehicles in front of the house and a beautiful yard out back with a mix of open grass areas and trees as well as a firepit area, garden area and numerous raised garden beds (which can be watered from the old surface well). There are even a number of trails cut through the evergreens, making the perfect place for your morning stroll. This is a fantastic property that is next to impossible to replace in this area so make your move and book your own private viewing today!

# **Essential Information**

MLS® # A2231634 Price \$525,000

Bedrooms 3
Bathrooms 2.00

Full Baths 2

Square Footage 1,216 Acres 2.91 Year Built 2005

Type Residential Sub-Type Detached

Style Acreage with Residence, Single Wide Mobile Home