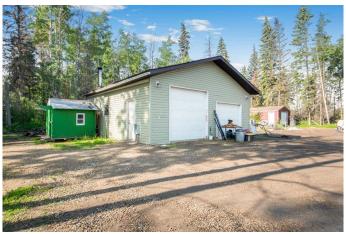

## \$525,000

3 Bedroom, 2.00 Bathroom, 1,216 sqft Residential on 2.91 Acres

Lawra Estates., Rural Grande Prairie No. 1, County of, Alberta

Tranquility minutes from the city! If your looking for your own little slice of paradise without breaking the bank or spending long hours communing then you need to check out this gorgeous 2.91 treed acres, just 5 minutes east of Grande Prairie! It is improved with a 3 bedroom, 2 bath home with a bright living area and spacious kitchen, as well as a oversized 28 x 30 detached garage. Outside there is a large, well graveled parking pad with room for numerous vehicles in front of the house and a beautiful yard out back with a mix of open grass areas and trees as well as a firepit area, garden area and numerous raised garden beds (which can be watered from the old surface well). There are even a number of trails cut through the evergreens, making the perfect place for your morning stroll. This is a fantastic property that is next to impossible to replace in this area so make your move and book your own private viewing today!

#### **Amenities**

Parking Spaces 8

Parking Double Garage Detached

# of Garages 2