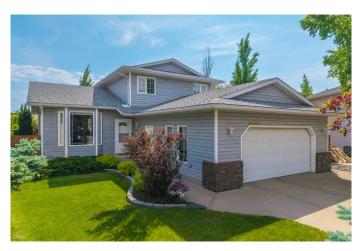

# \$480,000 - 5102 26 Street, Lloydminster

MLS® #A2231630

# \$480,000

4 Bedroom, 3.00 Bathroom, 1,929 sqft Residential on 0.21 Acres

Steele Heights, Lloydminster, Alberta

Welcome to one of the most coveted corners of Lloydminsterâ€"Messum Parkâ€"where executive homes and a family-friendly atmosphere create the perfect backdrop for this beautifully updated home. Tucked away on a quiet pie-shaped lot with no back neighbours, this nearly 2,000 sq. ft. gem offers the space, privacy, and comfort you've been searching for.

Located in the heart of a mature neighbourhood, this home is surrounded by pride of ownership and excellent neighbours

who make it feel like home the moment you arrive.

Homes in this area don't last long. Come see why Messum Park is one of Lloydminster's most sought-after communitiesâ€"and why this home could be the one you've been waiting for.

#### **Exterior**

Exterior Features Private Yard, Garden

Lot Description Few Trees, Lawn

Roof Asphalt Shingle

Construction Stone, Vinyl Siding, Wood Frame

Foundation Poured Concrete