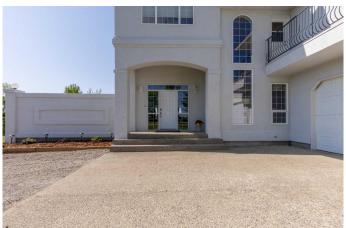

### \$900,000

4 Bedroom, 4.00 Bathroom, 2,112 sqft Residential on 7.73 Acres

NONE, Orton, Alberta

This immaculately maintained Orton acreage property offers all the best of country living without sacrificing on comfort. Built with convenience in mind, this stylish home features expert construction, a family-friendly layout, and useful outbuildings perfect for hobbyists and professionals of all sorts. Step into the impressive front entryway and you'll see a restful living room behind a wall of archways. Large windows, new blinds, and fresh paint keep the space bright. Further in, the dining room is perfect for entertaining through all seasons, with a gas fireplace and easy access to the side deck through the kitchen. The kitchen will be a hit with the chef in your family, featuring cupboard storage, a corner pantry, new flooring and appliances, and a huge central island with a breakfast bar. An office, three-piece bath, and laundry room complete the main floor. Upstairs, two bedrooms can be found alongside a four-piece bath and family room surrounded by large windows which look out to stunning prairie views. The primary bedroom is also on the upper level, which includes a four-piece ensuite bath, walk-in closet, and an amazing wrap-around balcony perfect for sipping your coffee on sunny mornings. Plus, you'll stay cool all summer long because this home has two furnaces, the upper one supplying A/C. Another bedroom, three piece bath, and rec room can be found on the lower level - ideal for a guest suite or kid's play room. Anyone who loves to entertain will be impressed by

this home's wealth of outdoor seating areas, with a front porch, two side patios, and a rear deck all extending from the main level! The rear deck comes complete with a shady pergola to beat the heat, and leads down onto an open lawn. A well house with a new pump, green house, shop and shed offer great opportunities for entrepreneurs and hobbyists. Smart construction sets these outbuildings apart. The green house features an ICF foundation, Ground Air Heat Transfer System, spray foam insulation, water, gas, and electricity. The 34'x50' shop has the same features plus overhead doors, a two-zone full-floor heat system, power and sewer for a camper, and plumbing roughed in. If an impressive acreage home with tons of convenient features sounds like the place for you, give your REALTOR® a call and book a showing today!