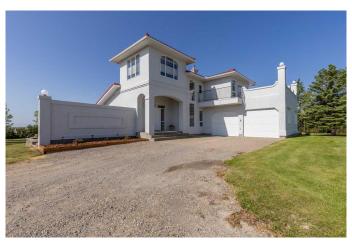

# \$900,000 - 250067 Township Road 92b, Orton

MLS® #A2231582

### \$900,000

4 Bedroom, 4.00 Bathroom, 2,112 sqft Residential on 7.73 Acres

NONE, Orton, Alberta

This immaculately maintained Orton acreage property offers all the best of country living without sacrificing on comfort. Built with convenience in mind, this stylish home features expert construction, a family-friendly layout, and useful outbuildings perfect for hobbyists and professionals of all sorts. Step into the impressive front entryway and you'll see a restful living room behind a wall of archways. Large windows, new blinds, and fresh paint keep the space bright. Further in, the dining room is perfect for entertaining through all seasons, with a gas fireplace and easy access to the side deck through the kitchen. The kitchen will be a hit with the chef in your family, featuring cupboard storage, a corner pantry, new flooring and appliances, and a huge central island with a breakfast bar. An office, three-piece bath, and laundry room complete the main floor. Upstairs, two bedrooms can be found alongside a four-piece bath and family room surrounded by large windows which look out to stunning prairie views. The primary bedroom is also on the upper level, which includes a four-piece ensuite bath, walk-in closet, and an amazing wrap-around balcony perfect for sipping your coffee on sunny mornings. Plus, you'll stay cool all summer long because this home has two furnaces, the upper one supplying A/C. Another bedroom, three piece bath, and rec room can be found on the lower level - ideal for a guest suite or kid's play room. Anyone who loves to entertain will be impressed by

Type Residential Sub-Type Detached

Style 2 Storey, Acreage with Residence

Status Active