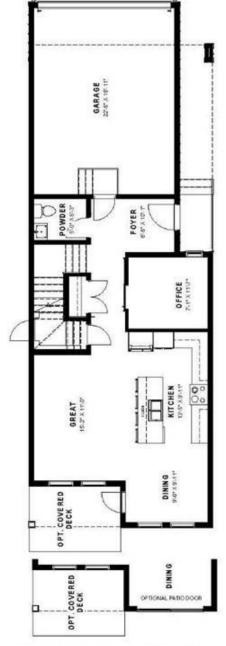

MAIN 797 SQ.FT. GARAGE 414 SQ. FT.

| the associated logos are owned by The Canadian Real Estate Association (CREA) and identify the quality of services |
|--------------------------------------------------------------------------------------------------------------------|
| provided by real estate professionals who are members of CREA. Used under license.                                 |
|                                                                                                                    |
|                                                                                                                    |
|                                                                                                                    |
|                                                                                                                    |
|                                                                                                                    |
|                                                                                                                    |
|                                                                                                                    |
|                                                                                                                    |
|                                                                                                                    |
|                                                                                                                    |
|                                                                                                                    |
|                                                                                                                    |
|                                                                                                                    |
|                                                                                                                    |
|                                                                                                                    |
|                                                                                                                    |
|                                                                                                                    |
|                                                                                                                    |
|                                                                                                                    |
|                                                                                                                    |
|                                                                                                                    |
|                                                                                                                    |
|                                                                                                                    |