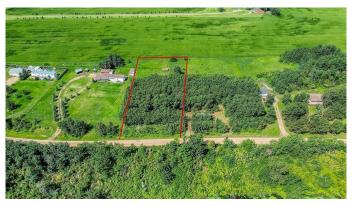

# \$74,900

0 Bedroom, 0.00 Bathroom, Land on 0.49 Acres

Ferintosh, Ferintosh, Alberta

ESCAPE the hustle and bustle to discover your piece of PARADISE at LITTLE BEAVER LAKE, just 0.6 miles from FERINTOSH and a short 20 minute drive south of CAMROSE. Nestled on 0.49 ACRES of SERENE LAKEFRONT property, this hidden GEM awaits on a QUIET PRIVATE cabin road with STUNNING VIEWS and power already in place. For the OUTDOOR enthusiast, Little Beaver Lake offers a HAVEN with a diverse array of wildlife and endless opportunities for exploration. Situated conveniently off Highway 611 on Range Road 214, this BEAUTIFULLY treed property is primed and ready for your DREAM HOME to become a reality. Whether you choose to make this TRANQUIL setting your permanent residence or an idyllic getaway, you'll find plenty to enjoy just 40 minutes from Edmonton International Airport. Activities abound, from hiking and birdwatching to leisurely electric motor boating, canoeing, paddle boating, and kayaking. Don't miss the BREATHTAKING SUNSETS that paint the sky over Little Beaver Lake each evening. While the lake is known for its TRANQUILITY and RECREATIONAL CHARM, please note that it is a non-fishing lake with no water or septic currently available, on the property. Experience the RELAXATION and PEACE that await you at Little Beaver Lake. Schedule a visit today and envision the possibility for yourself in this truly remarkable setting. Your LAKESIDE RETREAT is ready – don't miss out on this

# **Community Information**

Address 44101 Range Road 214

Subdivision Ferintosh
City Ferintosh

County Camrose County

Province Alberta
Postal Code T0B 1M0