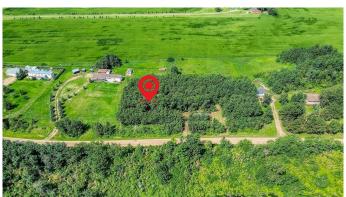

# \$74,900

0 Bedroom, 0.00 Bathroom, Land on 0.49 Acres

Ferintosh, Ferintosh, Alberta

ESCAPE the hustle and bustle to discover your piece of PARADISE at LITTLE BEAVER LAKE, just 0.6 miles from FERINTOSH and a short 20 minute drive south of CAMROSE. Nestled on 0.49 ACRES of SERENE LAKEFRONT property, this hidden GEM awaits on a QUIET PRIVATE cabin road with STUNNING VIEWS and power already in place. For the OUTDOOR enthusiast, Little Beaver Lake offers a HAVEN with a diverse array of wildlife and endless opportunities for exploration. Situated conveniently off Highway 611 on Range Road 214, this BEAUTIFULLY treed property is primed and ready for your DREAM HOME to become a reality. Whether you choose to make this TRANQUIL setting your permanent residence or an idyllic getaway, you'll find plenty to enjoy just 40 minutes from Edmonton International Airport. Activities abound, from hiking and birdwatching to leisurely electric motor boating, canoeing, paddle boating, and kayaking. Don't miss the BREATHTAKING SUNSETS that paint the sky over Little Beaver Lake each evening. While the lake is known for its TRANQUILITY and RECREATIONAL CHARM, please note that it is a non-fishing lake with no water or septic currently available, on the property. Experience the RELAXATION and PEACE that await you at Little Beaver Lake. Schedule a visit today and envision the possibility for yourself in this truly remarkable setting. Your LAKESIDE RETREAT is ready – don't miss out on this