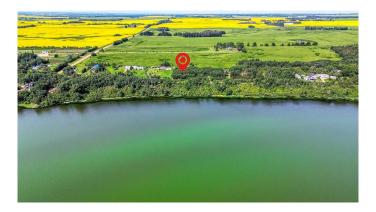

# \$74,900

0 Bedroom, 0.00 Bathroom, Land on 0.49 Acres

Ferintosh, Ferintosh, Alberta

ESCAPE the hustle and bustle to discover your piece of PARADISE at LITTLE BEAVER LAKE, just 0.6 miles from FERINTOSH and a short 20 minute drive south of CAMROSE. Nestled on 0.49 ACRES of SERENE LAKEFRONT property, this hidden GEM awaits on a QUIET PRIVATE cabin road with STUNNING VIEWS and power already in place. For the OUTDOOR enthusiast, Little Beaver Lake offers a HAVEN with a diverse array of wildlife and endless opportunities for exploration. Situated conveniently off Highway 611 on Range Road 214, this BEAUTIFULLY treed property is primed and ready for your DREAM HOME to become a reality. Whether you choose to make this TRANQUIL setting your permanent residence or an idyllic getaway, you'll find plenty to enjoy just 40 minutes from Edmonton International Airport. Activities abound, from hiking and birdwatching to leisurely electric motor boating, canoeing, paddle boating, and kayaking. Don't miss the BREATHTAKING SUNSETS that paint the sky over Little Beaver Lake each evening. While the lake is known for its TRANQUILITY and RECREATIONAL CHARM, please note that it is a non-fishing lake with no water or septic currently available, on the property. Experience the RELAXATION and PEACE that await you at Little Beaver Lake. Schedule a visit today and envision the possibility for yourself in this truly remarkable setting. Your LAKESIDE RETREAT is ready – don't miss out on this