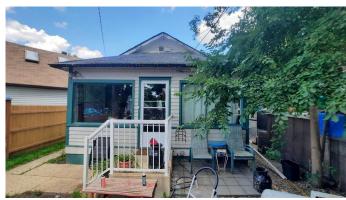

### \$119,900

1 Bedroom, 1.00 Bathroom, 615 sqft Residential on 0.07 Acres

Downtown Drumheller, Drumheller, Alberta

One Bedroom Bungalow with Off street Parking on Centre Street !! Across from BCF steps from the Worlds Largest Dinosaur. This home offers a 4pc bathroom, quaint kitchen, Large Bedroom, living room and office nook. Dry basement with laundry. Other features include Central AC and 10x20 Shed. Zoned DT To support an active, thriving, mixed-use downtown with high quality public spaces, successful businesses, pedestrian connectivity , and street-level activity. Development is characterized by a larger scale of mixed-use buildings than is possible elsewhere in the Valley. New development enables a diverse streetscape with a strong relationship between buildings and the street. Residential development consists primarily of buildings with multiple Dwelling Units, and in many cases, ground floor commercial uses. 24Hr Notice to View Vacant Possession in July!

#### **Exterior**

Exterior Features Private Yard Lot Description Landscaped

Roof Asphalt Shingle

Construction Wood Siding

Foundation Poured Concrete