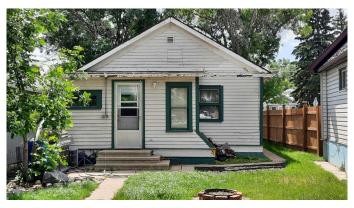

### \$119,900

1 Bedroom, 1.00 Bathroom, 615 sqft Residential on 0.07 Acres

Downtown Drumheller, Drumheller, Alberta

One Bedroom Bungalow with Off street Parking on Centre Street !! Across from BCF steps from the Worlds Largest Dinosaur. This home offers a 4pc bathroom, quaint kitchen, Large Bedroom, living room and office nook. Dry basement with laundry. Other features include Central AC and 10x20 Shed. Zoned DT To support an active, thriving, mixed-use downtown with high quality public spaces, successful businesses, pedestrian connectivity , and street-level activity. Development is characterized by a larger scale of mixed-use buildings than is possible elsewhere in the Valley. New development enables a diverse streetscape with a strong relationship between buildings and the street. Residential development consists primarily of buildings with multiple Dwelling Units, and in many cases, ground floor commercial uses. 24Hr Notice to View Vacant Possession in July!

#### **Exterior**

Exterior Features Private Yard Lot Description Landscaped

Roof Asphalt Shingle

Construction Wood Siding

Foundation Poured Concrete