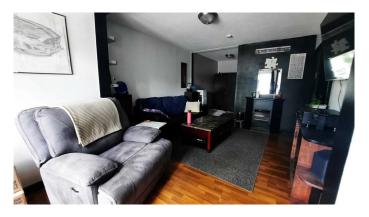

### \$119,900

1 Bedroom, 1.00 Bathroom, 615 sqft Residential on 0.07 Acres

Downtown Drumheller, Drumheller, Alberta

One Bedroom Bungalow with Off street Parking on Centre Street !! Across from BCF steps from the Worlds Largest Dinosaur. This home offers a 4pc bathroom, quaint kitchen, Large Bedroom, living room and office nook. Dry basement with laundry. Other features include Central AC and 10x20 Shed. Zoned DT To support an active, thriving, mixed-use downtown with high quality public spaces, successful businesses, pedestrian connectivity , and street-level activity. Development is characterized by a larger scale of mixed-use buildings than is possible elsewhere in the Valley. New development enables a diverse streetscape with a strong relationship between buildings and the street. Residential development consists primarily of buildings with multiple Dwelling Units, and in many cases, ground floor commercial uses. 24Hr Notice to View Vacant Possession in July!

#### Interior

Interior Features Laminate Counters

Appliances Electric Stove, Refrigerator, Washer/Dryer

Heating Forced Air, Natural Gas

Cooling Central Air

Has Basement Yes

Basement Partial, Unfinished